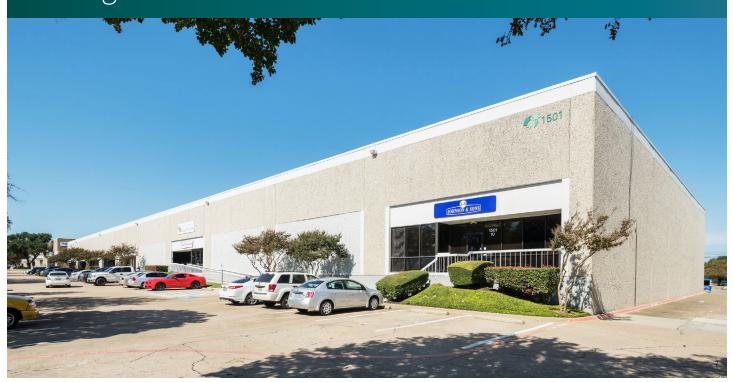

# Prologis Plano Distribution Center 7

1501 Summit Avenue, Suite 7 Plano, TX 75074 USA

#### FACILITY

- 22,400 sf available
- 1,900 sf office
- 23' clear height
- 40' x 35' typical bay spacing
- 3 (10' x 10') overhead dock doors, 2 with levelers
- 1 (10' x 10') overhead dock door with ramp
- Fully sprinklered