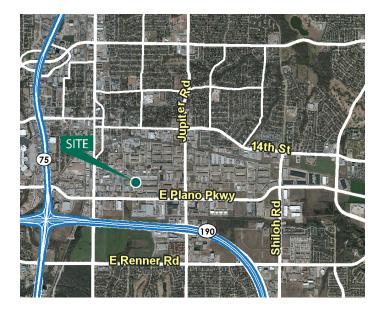

### LOCATION

• Easy access to major thoroughfares including Highway 75 and Highway 190