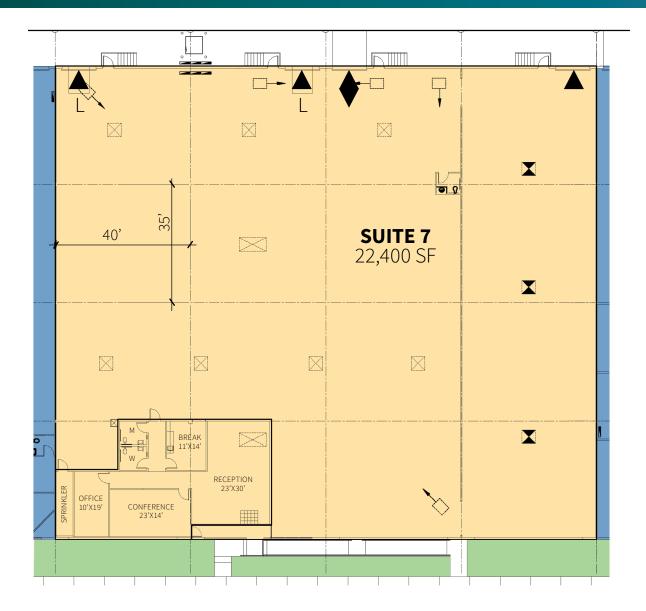

#### FACILITY

- 22,400 sf available
- 1,900 sf office
- 23' clear height
- 40' x 35' typical bay spacing
- 3 (10' x 10') overhead dock doors, 2 with levelers
- 1 (10' x 10') overhead dock door with ramp
- Fully sprinklered