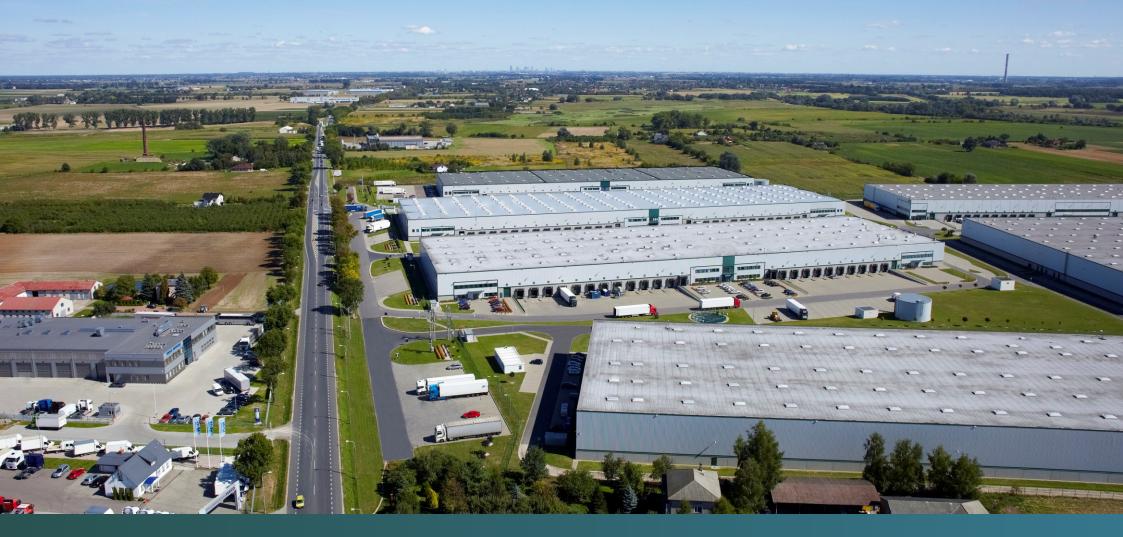

# Prologis Park Błonie Błonie, DK92

152 000 m<sup>2</sup> of industrial space

# Prologis Park Błonie

Błonie, DK92

152 000 square meters of industrial space

25 kilometers to Warsaw city center

8 kilometers to A2 motorway

#### About the park

Prologis Park Błonie is a professionally managed distribution park consisting of seven buildings offering 152,000 square meters of state-of-the-art warehouse and office space. Besides high-technology facilities, the park offers ample parking places, spacious truck courts and 24-hour security that meets today's distribution space user requirements.

#### Location

Prologis Park Błonie is located 25 kilometers west of Warsaw city centre, allowing for easy distribution services within Warsaw and the entire metropolitan area. The site fronts the E30/DK92 connecting western and eastern Europe, lies only 8 kilometers from newly opened A2 motorway linking Warsaw and Berlin, 40 kilometers from Okęcie international airport, 38 kilometers from Modlin airport and offers an excellent location for companies distributing on both a pan-European and a regional basis.