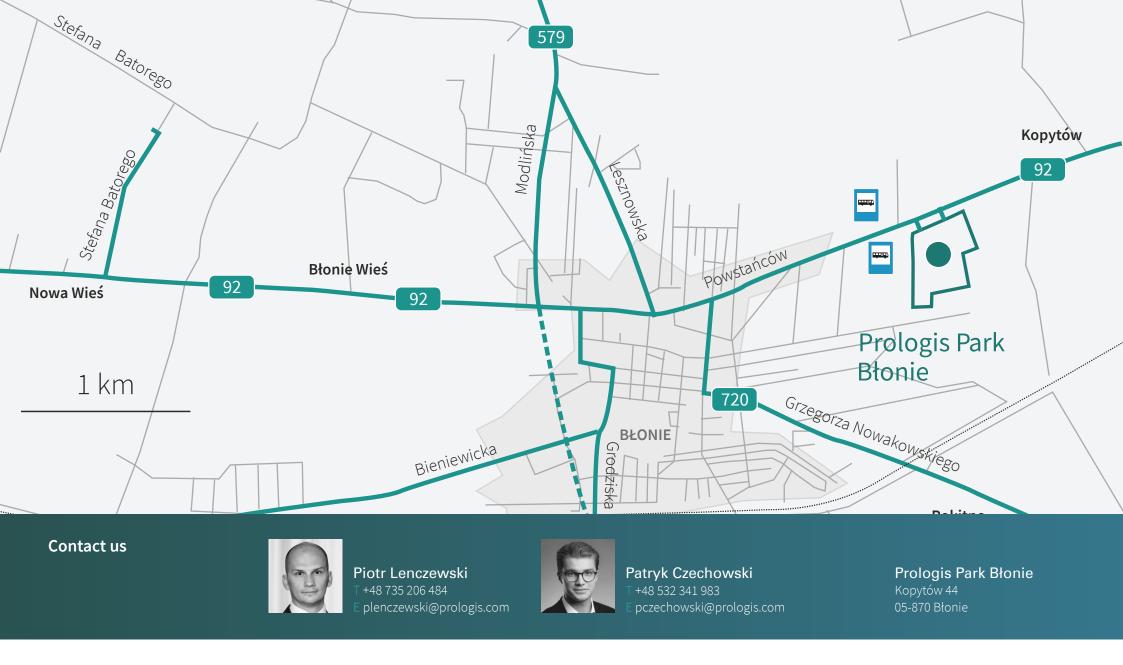

#### Location

Prologis Park Błonie is located 25 kilometers west of Warsaw city centre, allowing for easy distribution services within Warsaw and the entire metropolitan area. The site fronts the E30/DK92 connecting western and eastern Europe, lies only 8 kilometers from newly opened A2 motorway linking Warsaw and Berlin, 40 kilometers from Okęcie international airport, 38 kilometers from Modlin airport and offers an excellent location for companies distributing on both a pan-European and a regional basis.

# Prologis Park Błonie Błonie, DK92

152 000 m<sup>2</sup> of industrial space

# Prologis Park Błonie

Błonie, DK92

152 000 square meters of industrial space

25 kilometers to Warsaw city center

8 kilometers to A2 motorway