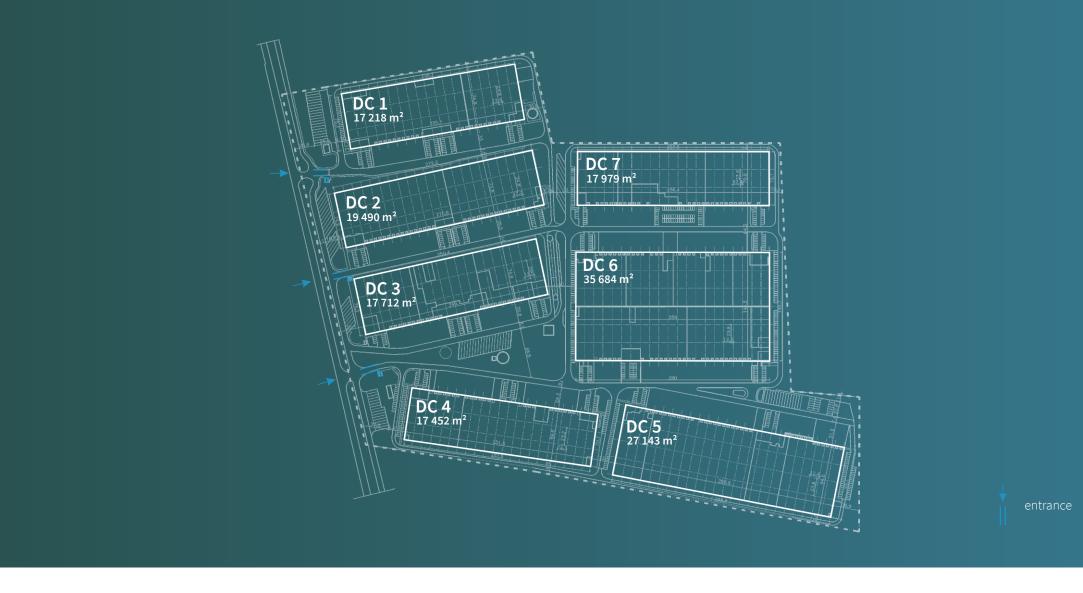

#### About the park

Prologis Park Błonie is a professionally managed distribution park consisting of seven buildings offering 152,000 square meters of state-of-the-art warehouse and office space. Besides high-technology facilities, the park offers ample parking places, spacious truck courts and 24-hour security that meets today's distribution space user requirements.