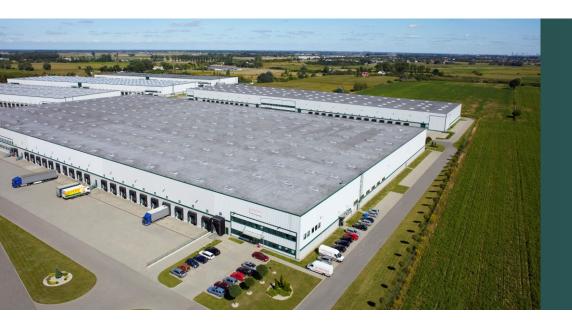

#### About the park

Prologis Park Błonie is a professionally managed distribution park consisting of seven buildings offering 152,000 square meters of state-of-the-art warehouse and office space. Besides high-technology facilities, the park offers ample parking places, spacious truck courts and 24-hour security that meets today's distribution space user requirements.

#### Features of the buildings

Clear height 10 m

Floor loading capacity 5T/m<sup>2</sup>

ESFR sprinkler system

Wide manoeuvering truck court

Drive-in doors

Technical support on site

Smart Metering System