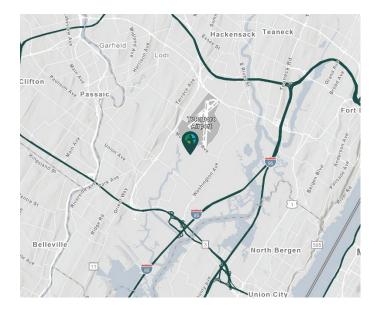

## LOCATION

- Immediate access to NJ Turnpike Exit 16W, Interstate 80, Route 17, Route 3, and Route 46
- ± 5 miles to Lincoln Tunnel
- ± 15 miles from Newark Liberty International Airport and Port Newark-Elizabeth