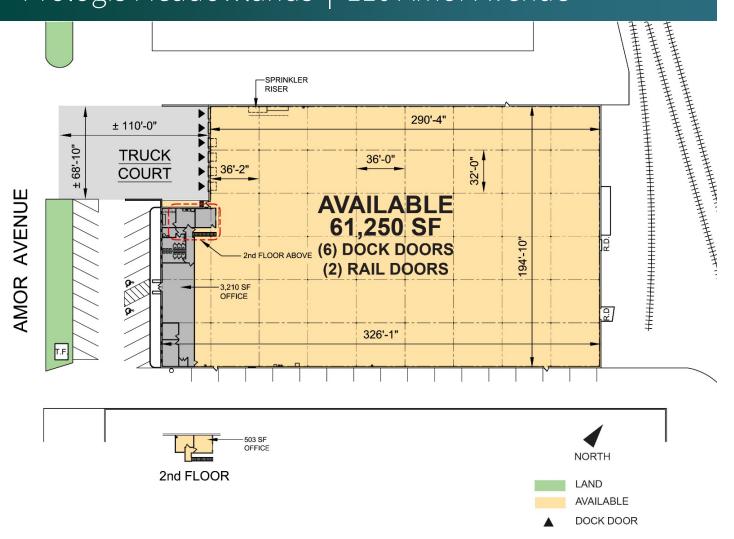

### FACILITY

- 61,250 SF total building size
- 61,250 SF available space
- 3,713 SF office
- 20' clear height
- 32' x 36' column spacing
- 6 dock doors
- 22 car parking spaces
- Potential rail capacity .
- 2,500 amps, 3 phase, 208/120 volt electrical service