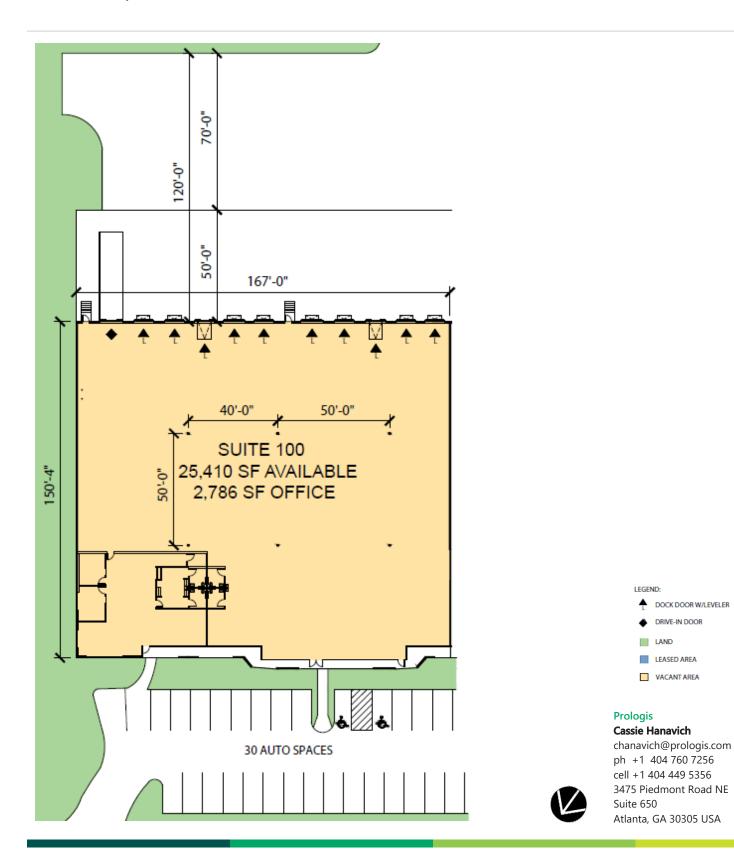

#### **FACILITY**

- 34,910 SF building
- 25,410 SF available
  - o 2,786 SF office
- · 21' clear height
- 28 auto parking spaces
- Ten (10) dock doors with levelers
- One (1) drive-in door
- Rear-load configuration
- 120' truck court
- 150'- 4" building depth
- End Unit