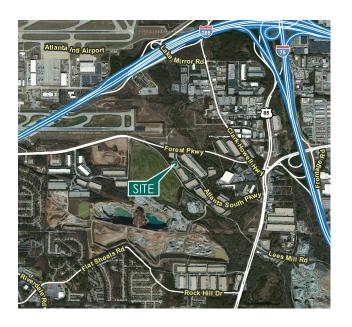

#### LOCATION

- Immediate access to Hartsfield-Jackson International Airport
- · Convenient to:
  - o Air Cargo (2.9 miles)
  - o I-75 (< 1 mile)
  - o I-85 (4.6 miles)
  - o I-285 (1.9 miles)
- Connectivity to public transportation
- Clayton County Tier 1 Tax Incentives