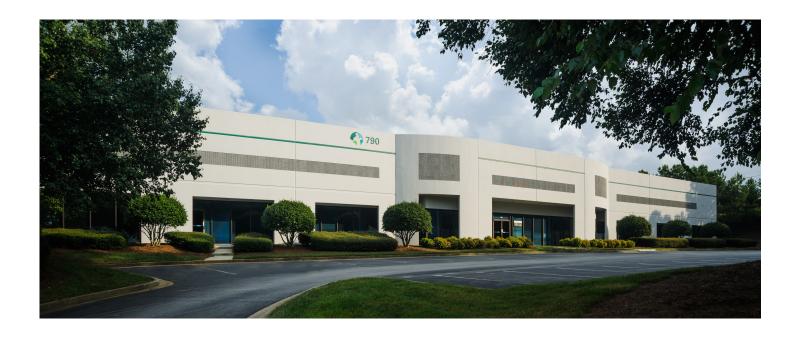

## **Prologis Atlanta South**

790 Atlanta South Parkway, Suite 100 College Park, GA 30349 USA

#### **FACILITY**

- 34,910 SF building
- 25,410 SF available
  - o 2,786 SF office
- · 21' clear height
- 28 auto parking spaces
- Ten (10) dock doors with levelers
- One (1) drive-in door
- Rear-load configuration
- 120' truck court
- 150'- 4" building depth
- End Unit