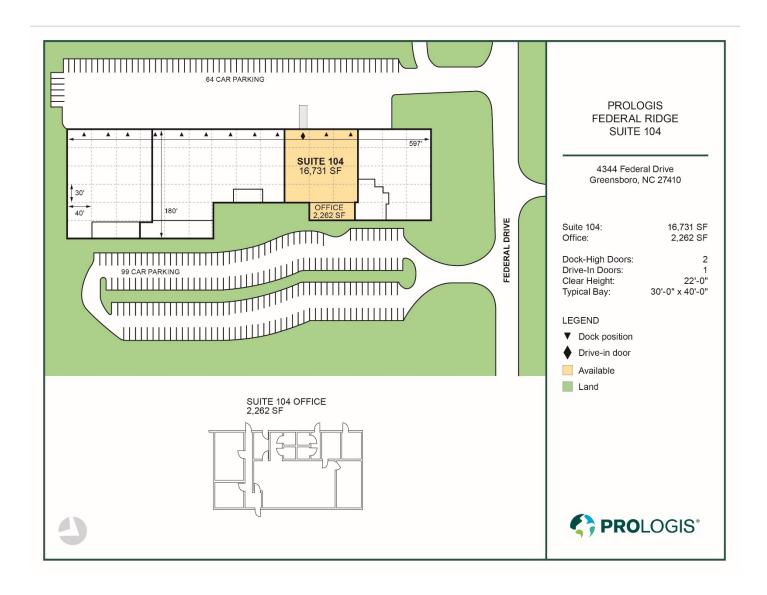

# 16,731 SF

### **FACILITY**

- 92,425 total SF
- 16,731 available SF
- 2,262 office SF
- 22' clear height
- 2 dock doors with edge of dock levelers (10'h x 8'w)
- 1 drive-in door (10'h x 13'w)
- 40' x 30' column spacing
- T-5 lighting
- Fully conditioned warehouse space
- 800 amps, 120/208v, 3 phase power