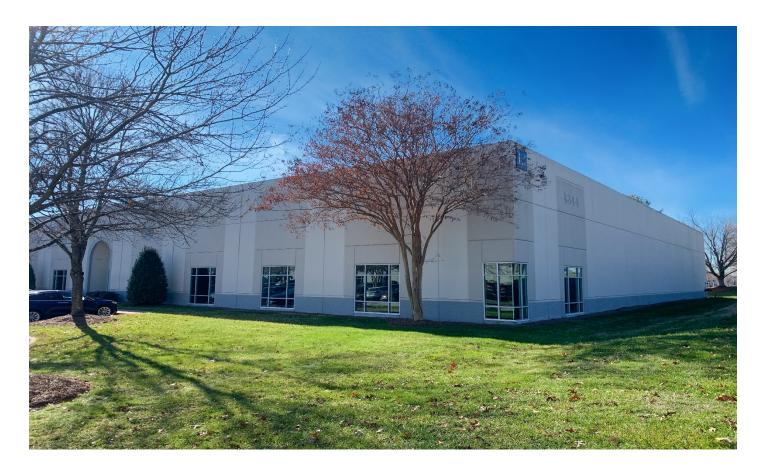

## Prologis Park Federal Ridge

4344 Federal Drive, Suite 104 Greensboro, NC 27410 USA

### **FACILITY**

- 92,425 total SF
- 16,731 available SF
- 2,262 office SF
- 22' clear height
- 2 dock doors with edge of dock levelers (10'h x 8'w)
- 1 drive-in door (10'h x 13'w)
- 40' x 30' column spacing
- T-5 lighting
- Fully conditioned warehouse space
- 800 amps, 120/208v, 3 phase power

### **ADVANTAGES AND AMENITIES**

- Professionally landscaped, controlled park environment
- First class park setting