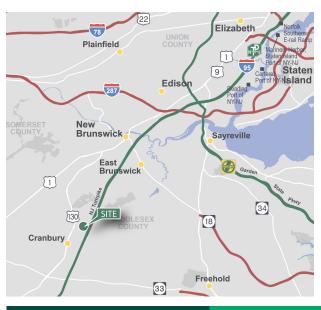

## LOCATION

- Immediate access to Route 130 and NJ Turnpike Exit 8A
- ± 30 miles from Newark Liberty International Airport
- ± 35 miles from Port Newark-Elizabeth
- ± 50 miles from New York City and Philadelphia