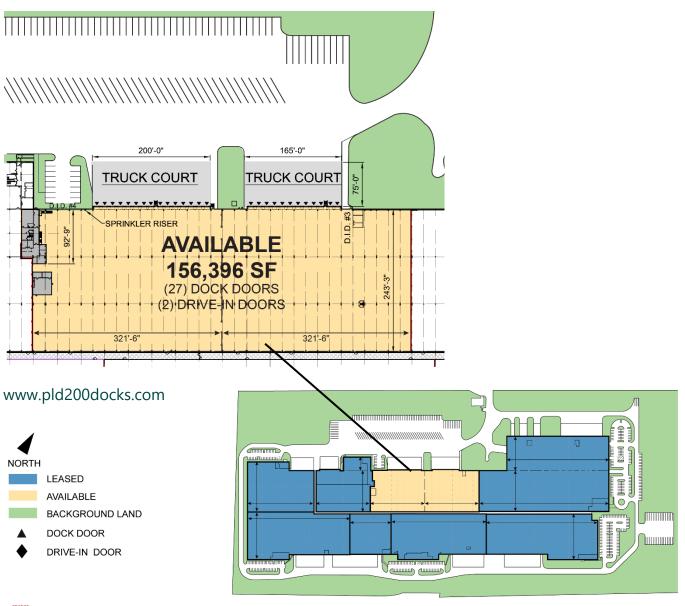

# 156,396 SF

Industrial Space For Lease

### FACILITY

- 1,205,621 SF total building size
- 156,396 SF available space
- 4,275 SF office
- 33' ceiling height
- 27 dock doors
- 2 drive-in doors
- Trailer parking available
- Power: 1,600 amps, 3 phase, 480/277 volt

## 156,396 SF