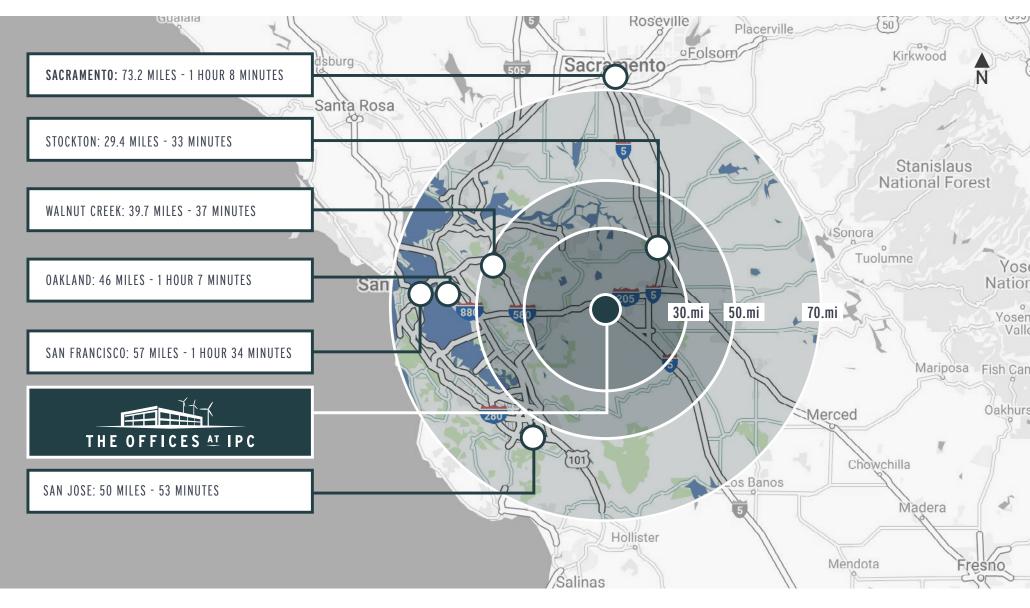

COMING SOON
- IMMEDIATE ACCESS TO I-205 AND I-580 FREEWAYS
- OUTDOOR BOCCE BALL COURT
- EXTERIOR BALCONY
- FLEXIBLE UNIT DEMISING
- INDOOR/OUTDOOR CAFÉ



# BUILDING HIGHLIGHTS

- HIGH SPEED FIBER LINE DATA AND COMMUNICATION SYSTEMS
- ON-SITE FITNESS CENTER
- ABOVE MARKET AVERAGE PARKING OF 5 STALLS PER 1,000 S/F, EXPANDABLE UP TO 8 STALLS PER 1,000 S/F
- EV CHARGING STATIONS







INTERNATIONAL PARK OF COMMERCE

# SITE PLAN



N

### **FIRST FLOOR** AVAILABLE: ±4,496 RSF









THE OFFICES AT IPC | TRACY, CA

### **SECOND FLOOR** AVAILABLE: ±7,151 RSF **AVAILABLE SUITE 202** ±2,403 RSF **AVAILABLE** SUITE 203 -±1,786 RSF **AVAILABLE SUITE 204** -±1,746 RSF **AVAILABLE SUITE 201** ±1,216 RSF LEASED N







THE OFFICES AT IPC | TRACY, CA

INTERNATIONAL PARK OF COMMERCE

## DRIVE TIMES



THE SPACE YOU NEED. THE LOCATION YOU NEED IT.

#### 615 INTERNATIONAL PARKWAY | TRACY, CA



### THE OFFICES AT IPC

### CONTACT

BRIAN PETERSON Senior Vice President +1 209 476 2907 Lic. 01718738 Brian.peterson@cbre.com

STEVE WHITE First Vice President +1 209 476 2906 Lic. 01781200 Steve.white@cbre.com



© 2025 CBRE, Inc. All rights reserved. This information has been obtained from sources believed reliable, but has not been verified for accuracy or completeness. You should conduct a careful, independent investigation of the property and verify all information. Any reliance on this information is solely at your own risk. CBRE and the CBRE logo are service marks of CBRE, Inc. All other marks displayed on this document are the property of their respective owners, and the use of such log