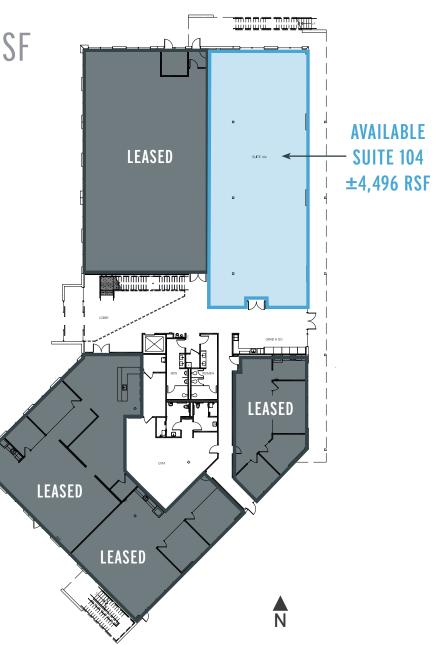

F OF BEST IN CLASS OFFICE SPACE AT BUILD OUT OF OFFICE PARK
- ZONED: COMMERCIAL OFFICE
- TENANT APPRECIATION SERVICES (FOOD TRUCKS, TENANT EVENTS)
- GROWING RETAIL AMENITIES
- ANTICIPATED DIRECT CONNECTION TO VALLEY LINK MASS TRANSIT

- OUTDOOR COMMUNITY PARK WITH BIKE AND PEDESTRIAN CONNECTIONS AND RECREATION FACILITY COMING SOON
- IMMEDIATE ACCESS TO I-205 AND I-580 FREEWAYS
- OUTDOOR BOCCE BALL COURT
- EXTERIOR BALCONY
- FLEXIBLE UNIT DEMISING
- INDOOR/OUTDOOR CAFÉ



# BUILDING HIGHLIGHTS

- HIGH SPEED FIBER LINE DATA AND COMMUNICATION SYSTEMS
- ON-SITE FITNESS CENTER
- ABOVE MARKET AVERAGE PARKING OF 5 STALLS PER 1,000 S/F, EXPANDABLE UP TO 8 STALLS PER 1,000 S/F
- EV CHARGING STATIONS







INTERNATIONAL PARK OF COMMERCE

# SITE PLAN



N

### **FIRST FLOOR** AVAILABLE: ±4,496 RSF









THE OFFICES AT IPC | TRACY, CA

### **SECOND FLOOR** AVAILABLE: ±7,151 RSF **AVAILABLE SUITE 202** ±2,403 RSF **AVAILABLE** SUITE 203 -±1,786 RSF **AVAILABLE SUITE 204** -±1,746 RSF **AVAILABLE SUITE 201** ±1,216 RSF LEASED N







THE OFFICES AT IPC | TRACY, CA

INTERNATIONAL PARK OF COMMERCE

## DRIVE TIMES



THE SPACE YOU NEED. THE LOCATION YOU NEED IT.

#### 615 INTERNATIONAL PARKWAY | TRACY, CA



### THE OFFICES AT IPC

### CONTACT

BRIAN PETERSON Senior Vice President +1 209 476 2907 Lic. 01718738 Brian.peterson@cbre.com

STEVE WHITE First Vice President +1 209 476 2906 Lic. 01781200 Steve.white@cbre.com



© 2025 CBRE, Inc. All rights reserved. This information has been obtained from sources believed reliable, but has not been verified for accuracy or completeness. You sh