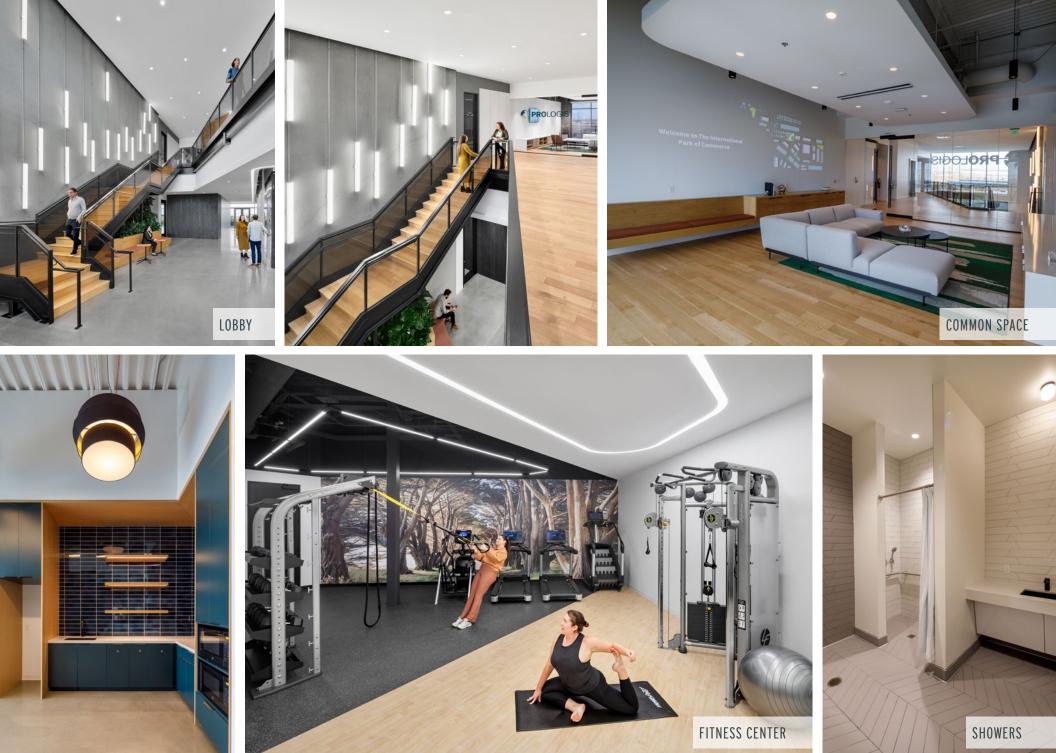

# BUILDING HIGHLIGHTS

- HIGH SPEED FIBER LINE DATA AND COMMUNICATION SYSTEMS
- ON-SITE FITNESS CENTER
- ABOVE MARKET AVERAGE PARKING OF 5 STALLS PER 1,000 S/F, EXPANDABLE UP TO 8 STALLS PER 1,000 S/F
- EV CHARGING STATIONS