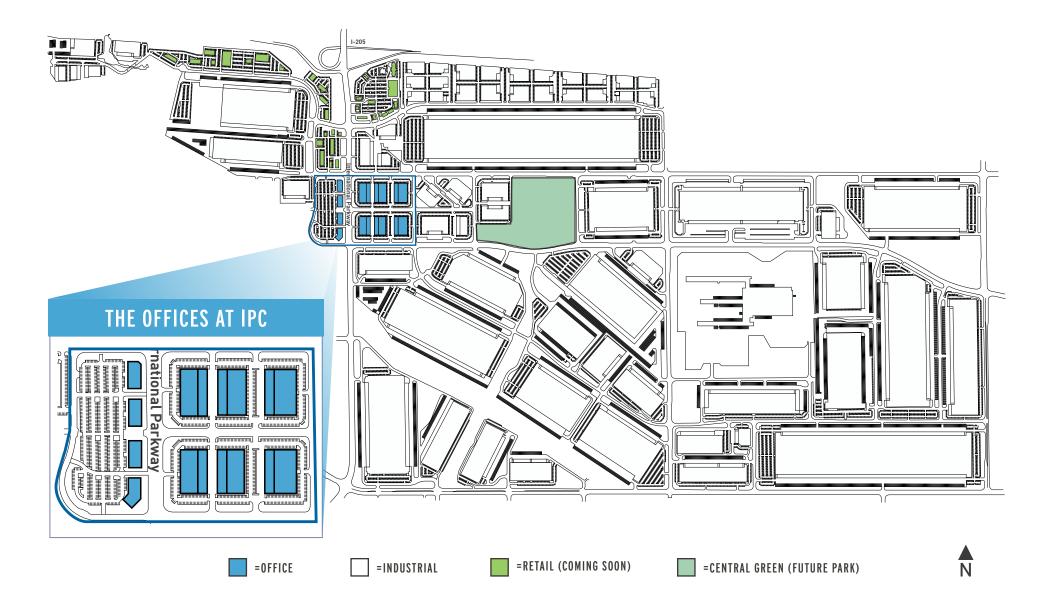

### **INTERNATIONAL PARK OF COMMERCE SITE PLAN**

INTERNATIONAL PARK OF COMMERCE

# **PROJECT HIGHLIGHTS**

- BAY AREA CONNECTION TO THE CENTRAL VALLEY
- CENTRALLY LOCATED IN THE REGION'S MOST PROMINENT MIXED USE BUSINESS AND LOGISTICS PARK
- UP TO 160,000 SF OF BEST IN CLASS OFFICE SPACE AT BUILD OUT OF OFFICE PARK
- ZONED: COMMERCIAL OFFICE
- TENANT APPRECIATION SERVICES (FOOD TRUCKS, TENANT EVENTS)
- GROWING RETAIL AMENITIES
- ANTICIPATED DIRECT CONNECTION TO VALLEY LINK MASS TRANSIT

- OUTDOOR COMMUNITY PARK WITH BIKE AND PEDESTRIAN CONNECTIONS AND RECREATION FACILITY COMING SOON
- IMMEDIATE ACCESS TO I-205 AND I-580 FREEWAYS
- OUTDOOR BOCCE BALL COURT
- EXTERIOR BALCONY
- FLEXIBLE UNIT DEMISING
- INDOOR/OUTDOOR CAFÉ

# BUILDING HIGHLIGHTS

- HIGH SPEED FIBER LINE DATA AND COMMUNICATION SYSTEMS
- ON-SITE FITNESS CENTER
- ABOVE MARKET AVERAGE PARKING OF 5 STALLS PER 1,000 S/F, EXPANDABLE UP TO 8 STALLS PER 1,000 S/F
- EV CHARGING STATIONS

INTERNATIONAL PARK OF COMMERCE

# SITE PLAN

N