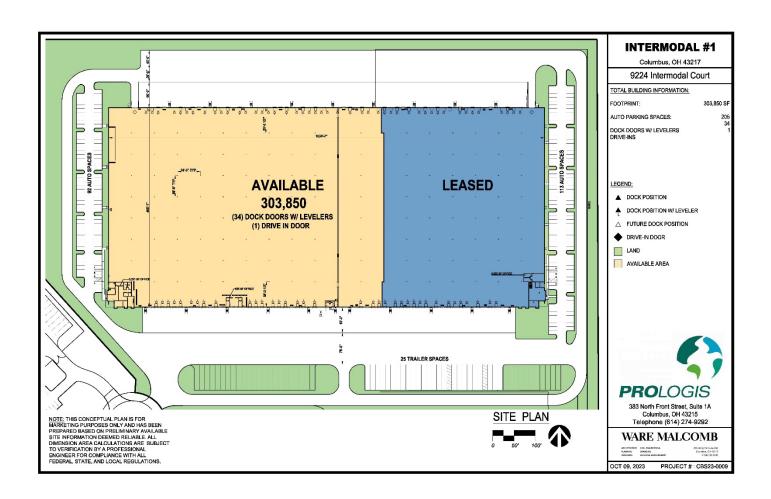

# 303,850 SF

Industrial Space For Lease

9224 Intermodal Court Columbus, Ohio 43217 USA

## **FACILITY**

- 303,850 SF avaiable
- 34 Dock Doors with levelers
- 16 Dock Doors without levelers
- 1 Drive-in
- 32' clear height
- 50'x54' Column
- ESFR fire protection system
- 92 Car Parking
- LED lighting with motion sensors
- 23 trailers spots (future)
- 15-year, 100% real estate tax abatement
- Foreign-Trade Zone
- Located in Loaded-to-Capacity Zone