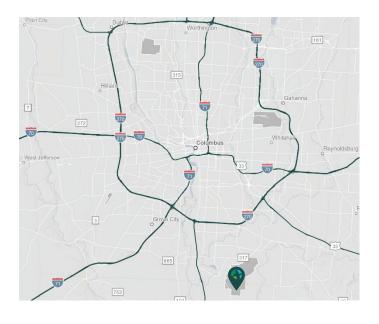

#### LOCATION

- Located in the desirable Rickenbacker (Southeast) Submarket
- Close proximity to the Norfolk Southern intermodal yard
- One-day truck drive to over 50% of the U.S. and Canadian population