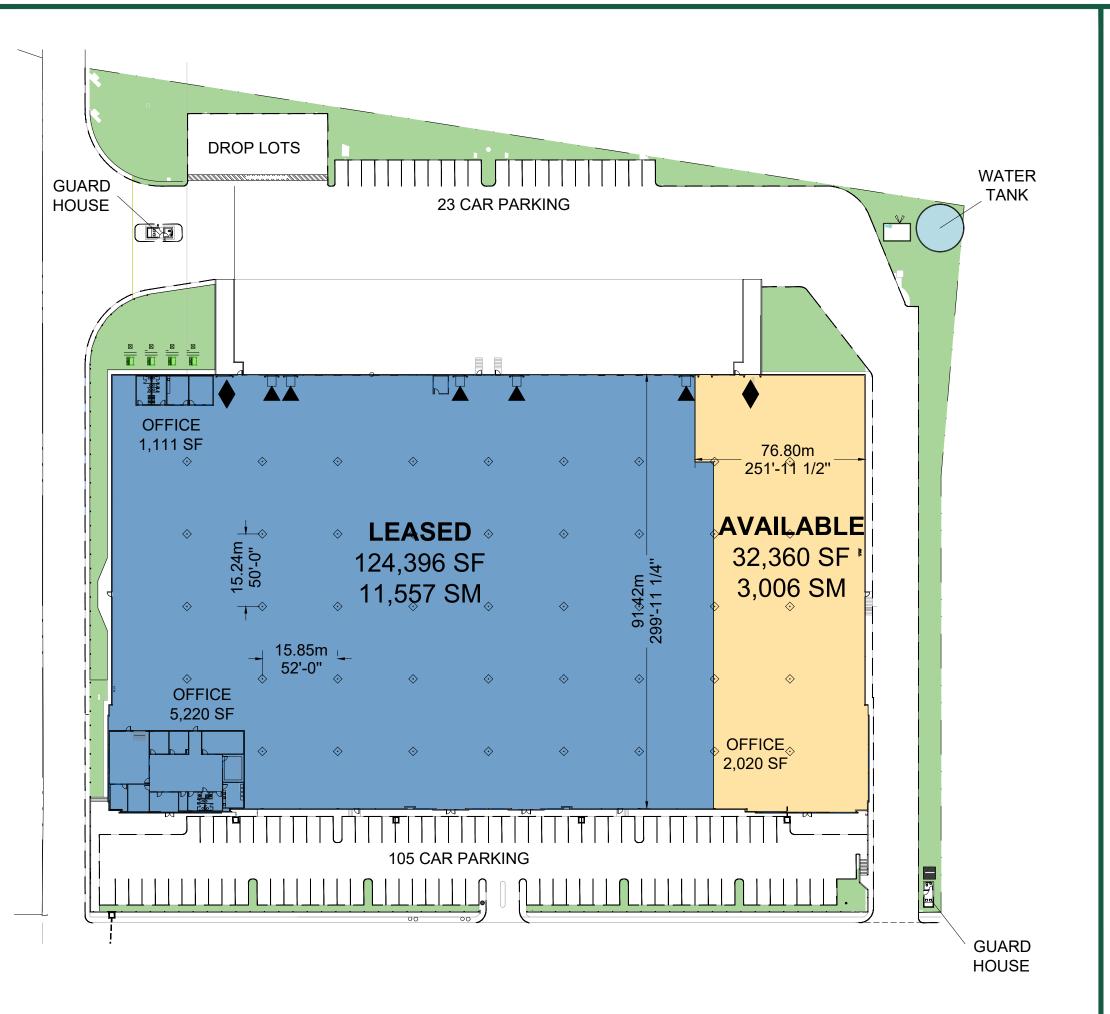

**NORTH** 

## **PROLOGIS PALMA DISTRIBUTION** CENTER #1

REYNOSA, TAMAULIPAS

**AVAILABLE AREA** 32,360 SF / 3,006 SM

PARKING SPACES DRIVE IN DOORS

OFFICE 2,020 SF

26 SPACES

102 SPACES

6,331 SF

LEASED AREA 124,396 SF / 11,557 SM

PARKING SPACES DRIVE IN DOORS DOCK DOORS OFFICE

LEGEND:

LAND LEASED AREA AVAILABLE WATER

DOCK POSITION

DOCK POSITION W/LEVELER

**FUTURE DOCK POSITION** 

DRIVE IN DOOR

THIS CONCEPTUAL PLAN IS FOR MARKETING PURPOSES ONLY AND HAS BEEN PREPARED BASED ON PRELIMINARY AVAILABLE SITE INFORMATION DEEMED RELIABLE. ALL DIMENSIONS AND AREA CALCULATIONS ARE SUBJECT TO VERIFICATION BY A PROFESSIONAL ENGINEER FOR COMPLIANCE WITH ALL FEDERAL, STATE AND LOCAL REGULATIONS.