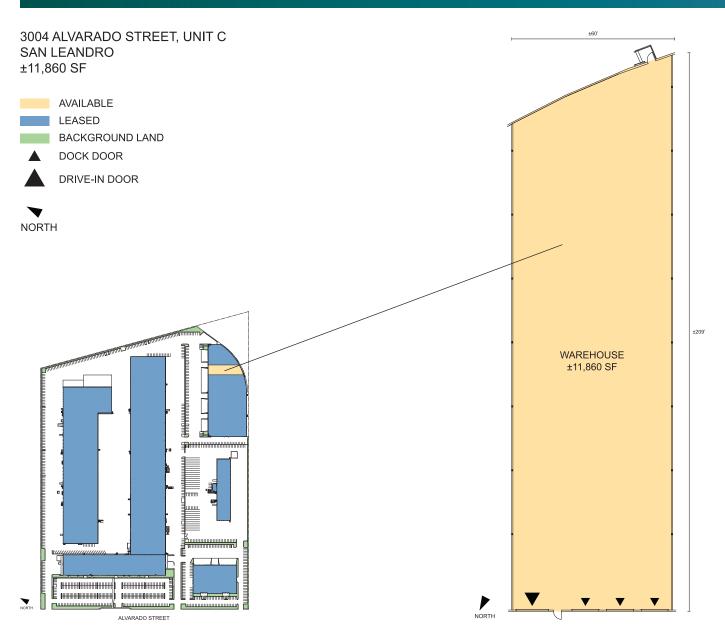

Warehouse Space For Lease

3004 Alvarado Street, Unit C San Leandro, California 94577, USA

#### **FACILITY**

- ±11,860 SF Warehouse
- 1 Restroom
- ±24' Clear Height
- 3 Dock-High Doors
- 1 Grade Level Door
- Sprinklered
- Call Broker for Rate & Touring Instructions
- Available August 1, 2022

## 11,860 SF

Warehouse Space For Lease