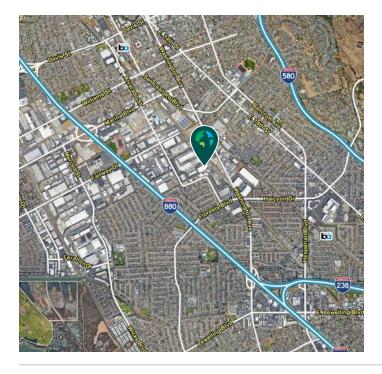

#### **LOCATION**

Located within one of San Leandro's best business parks, this
unique facility offers the highest ratio of dock doors per square foot
in the East Bay. Close proximity to Oakland International Airport
and the Port of Oakland, with excellent access to Interstate 880 via
Marina Boulevard.