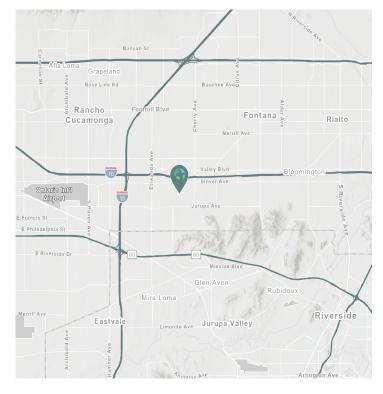

Industrial Space For Lease



# Prologis Mountain View Industrial Park 11



## 13930 Santa Ana Avenue Fontana, CA 92337 USA



### LOCATION

• Excellent Access to I-10 Freeway.

#### **FACILITY**

- ±135,100 sf
- ±3,390 sf Office Space
- ±3,280 sf Mezzanine Space
- 36' Clearance Height
- Twenty-Six (26) Dock High Positions (9'x10')
- One (1) Ground Level Door (12'x14')
- 56'x50' Column Spacing
- 2,000 Amp Electrical Capacity
- Fenced & Secured Truck Court
- ±37 Trailer Spaces
- ESFR
- ±50 Parking Spaces

#### **ADVANTAGES AND AMENITIES**

- Access to the Prologis Essentials platform, which includes:
  - Operations Essentials
  - Energy Essentials
  - Workforce Essentials
  - Mobility Essentials
  - Digital Essentials

### Your single-source service for efficient move-in and operations: prologisessentials.com



# Prologis Mountain View Industrial Park 11





Ken Jones, SIOR kjones@lee-assoc.com ph +1 909 373 27