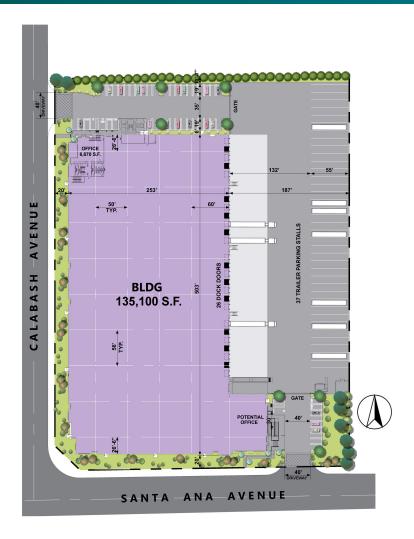

#### **FACILITY**

- ±135,100 sf
- ±3,390 sf Office Space
- ±3,280 sf Mezzanine Space
- 36' Clearance Height
- Twenty-Six (26) Dock High Positions (9'x10')
- One (1) Ground Level Door (12'x14')
- 56'x50' Column Spacing
- 2,000 Amp Electrical Capacity
- Fenced & Secured Truck Court
- ±37 Trailer Spaces
- ESFR
- ±50 Parking Spaces