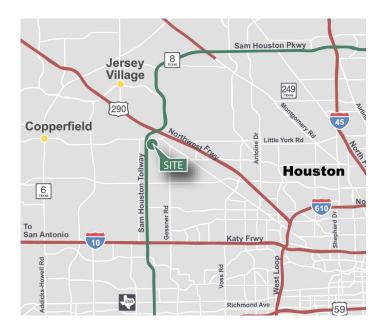

## **LOCATION**

- Master planned park environment in the desirable Northwest Submarket
- Located at the intersection of Beltway 8 and Highway 290 for convenient access throughout Houston