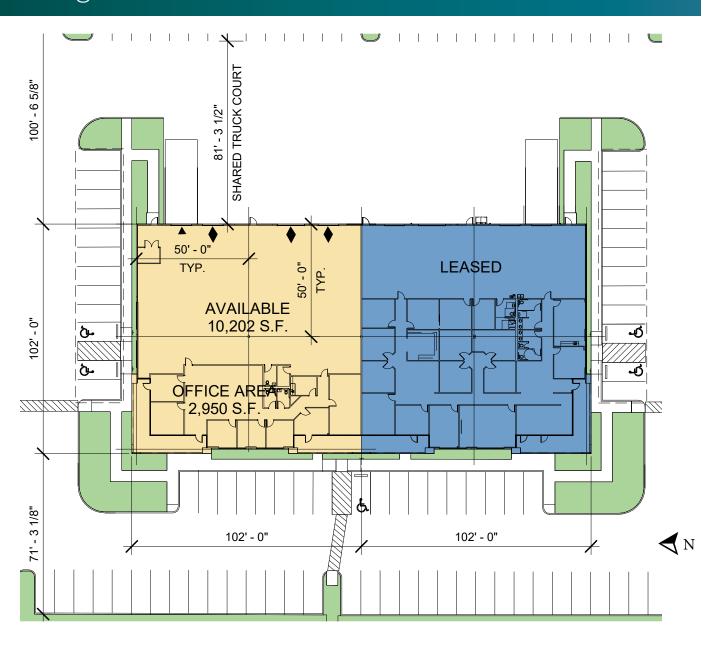

## **FACILITY**

- 10,202 SF available
- 2,950 SF of office
- 16 'clear height
- 1 dock well / 3 grade-level loading doors
- 50' x 50' column spacing