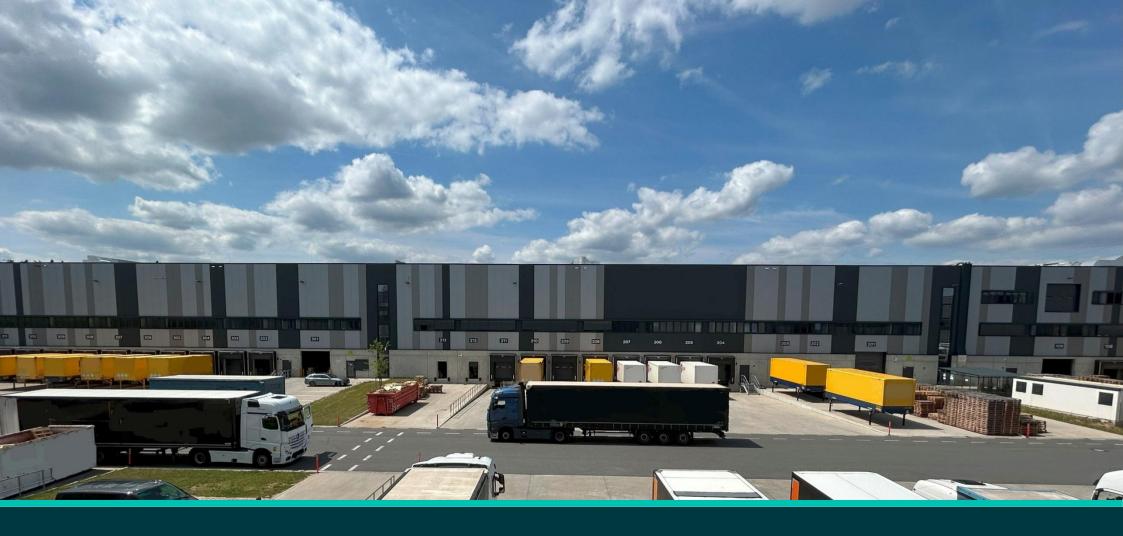

## Location

Both distribution centers, DC7 and DC8, are located in the south-west of Nuremberg on the B14 with quick access to the major highways A6, A9, A3, and A79.

The two distribution centers have a total area of almost 68,000 square meters and offer the best conditions for Germany-wide logistics.

In the Nuremberg metropolitan region, 3.5 million consumers can be reached within a short distance.

Our DC7 is expected to be available in August and has a total area of 45,132 square meters.

- Hall A1 (Clear height: ca. 7.60m): 10,359 sqm
- Hall A2 (Clear height: ca. 12.5m): 10,349 sqm
- Halle A3 (Clear height: ca. 12.5m): 10,398 sqm
- Mezzanine A1: 10,295 sqm
- Mezzanine (Office): 2,467 sqm
- Office- / social- / and technical areas: 1.264 sqm

## Site Plan

- 45.132 sqm total area
- 7.60 to 12.00 clear height
- ESFR-Sprinklers
- LED-Lighting
- 26 dockdoors for lorries
- 4 dockdoors for vans

• Property fende: h = 2 m

- 211 car parking places
- 24/7 usage