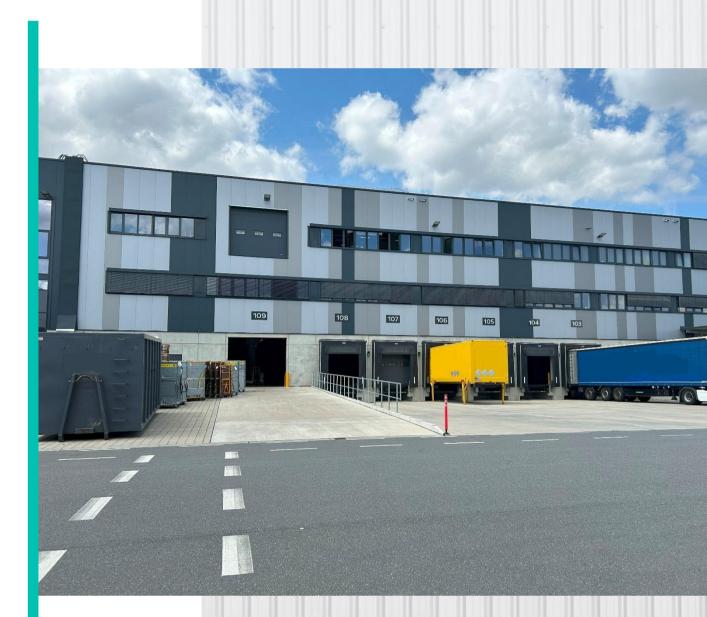

#### Warehouse:

- Clear height: between 7.50 m and 12 m
- Fire alarm systems and ESFR ceiling sprinklers
- Floorload capacity: 60 kN/m<sup>2</sup>
- Dockdoors with levelers: 26
- Dockdoors for vans: 4
- Ground level entrances: 8
- Heating: 12 °C direct fired dark gas radiators
- Lighting: LED
  Warehouse: 200 lux
  Picking zone: 250 lux