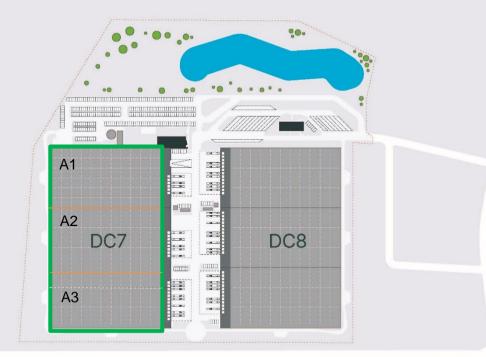

## Location

Both distribution centers, DC7 and DC8, are located in the south-west of Nuremberg on the B14 with quick access to the major highways A6, A9, A3, and A79.

The two distribution centers have a total area of almost 68,000 square meters and offer the best conditions for Germany-wide logistics.

In the Nuremberg metropolitan region, 3.5 million consumers can be reached within a short distance.

Our DC7 is expected to be available in August and has a total area of 45,132 square meters.

- Hall A1 (Clear height: ca. 7.60m): 10,359 sqm
- Hall A2 (Clear height: ca. 12.5m): 10,349 sqm
- Halle A3 (Clear height: ca. 12.5m): 10,398 sqm
- Mezzanine A1: 10,295 sqm
- Mezzanine (Office): 2,467 sqm
- Office- / social- / and technical areas: 1.264 sqm

## Site Plan

- 45.132 sqm total area
- 7.60 to 12.00 clear height
- ESFR-Sprinklers
- LED-Lighting
- 26 dockdoors for lorries
- 4 dockdoors for vans

• Property fende: h = 2 m

- 211 car parking places
- 24/7 usage

| Warehouse             | <mark>Mezzanine</mark> |
|-----------------------|------------------------|
| 31.106 m <sup>2</sup> | 10.295 m²              |
| Office                | Total                  |
| 3.731 m²              | 45.132 m²              |