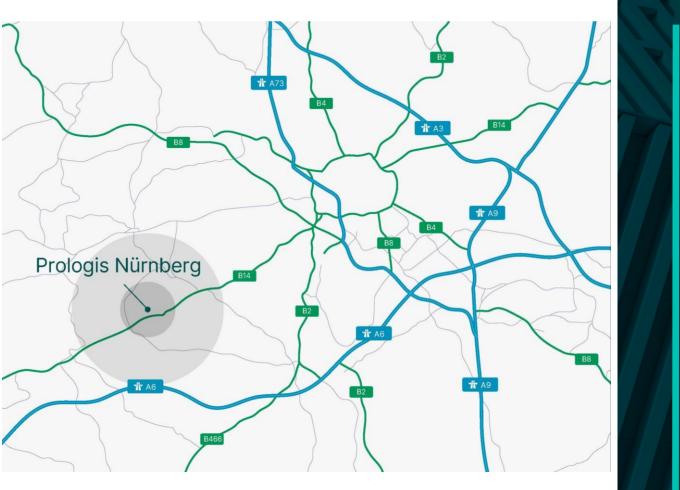

## Germany

Available as of August 2025

Motorways A6 – 11 km A9 – 30 km A3 – 36 km

Airport Nürnberg – 25 km

City center 21 km

Harbor Nürnberg - 18 km

Clear Height A1 7,60 m A2 12,00 m A3 12,00 m

Bodentraglast 60 kN/m²

## Location

Both distribution centers, DC7 and DC8, are located in the south-west of Nuremberg on the B14 with quick access to the major highways A6, A9, A3, and A79.

The two distribution centers have a total area of almost 68,000 square meters and offer the best conditions for Germany-wide logistics.

In the Nuremberg metropolitan region, 3.5 million consumers can be reached within a short distance.

Our DC7 is expected to be available in August and has a total area of 45,132 square meters.

- Hall A1 (Clear height: ca. 7.60m): 10,359 sqm
- Hall A2 (Clear height: ca. 12.5m): 10,349 sqm
- Halle A3 (Clear height: ca. 12.5m): 10,398 sqm
- Mezzanine A1: 10,295 sqm
- Mezzanine (Office): 2,467 sqm
- Office- / social- / and technical areas: 1.264 sqm