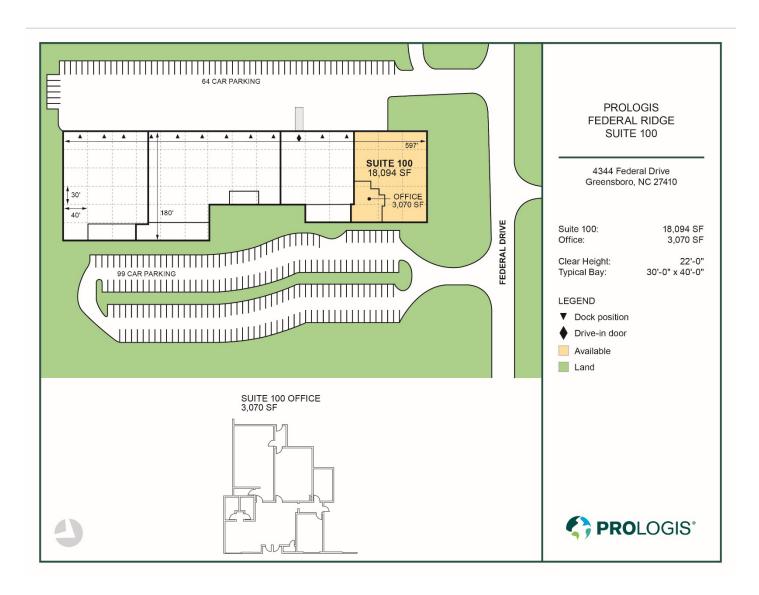

# 18,094 SF

### **FACILITY**

- 92,425 total SF
- 18,094 available SF
- 3,070 office SF
- 22' clear height
- 2 dock doors
- 1 drive-in door
- 40' x 30' column spacing
- Motion sensor LED lighting
- Fully conditioned warehouse
- Ordinary hazard sprinkler
- 600 amps, 120/208v, 3 phase power