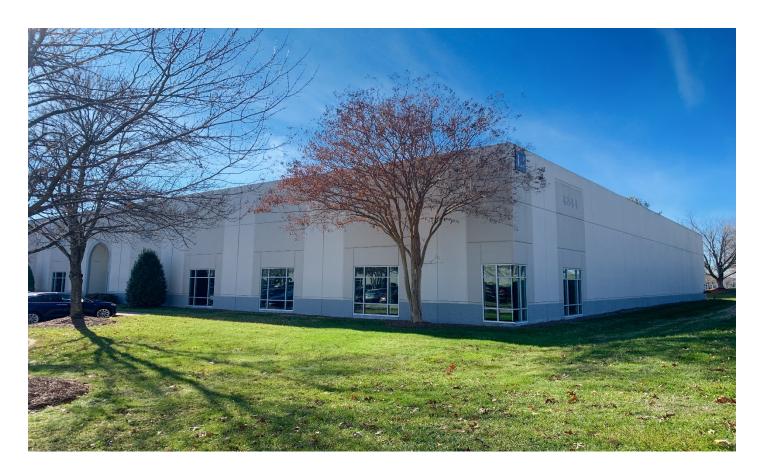

# Prologis Park Federal Ridge

4344 Federal Drive, Suite 100 Greensboro, NC 27410 USA

### **FACILITY**

- 92,425 total SF
- 18,094 available SF
- 3,070 office SF
- 22' clear height
- 2 dock doors
- 1 drive-in door
- 40' x 30' column spacing
- Motion sensor LED lighting
- Fully conditioned warehouse
- Ordinary hazard sprinkler
- 600 amps, 120/208v, 3 phase power