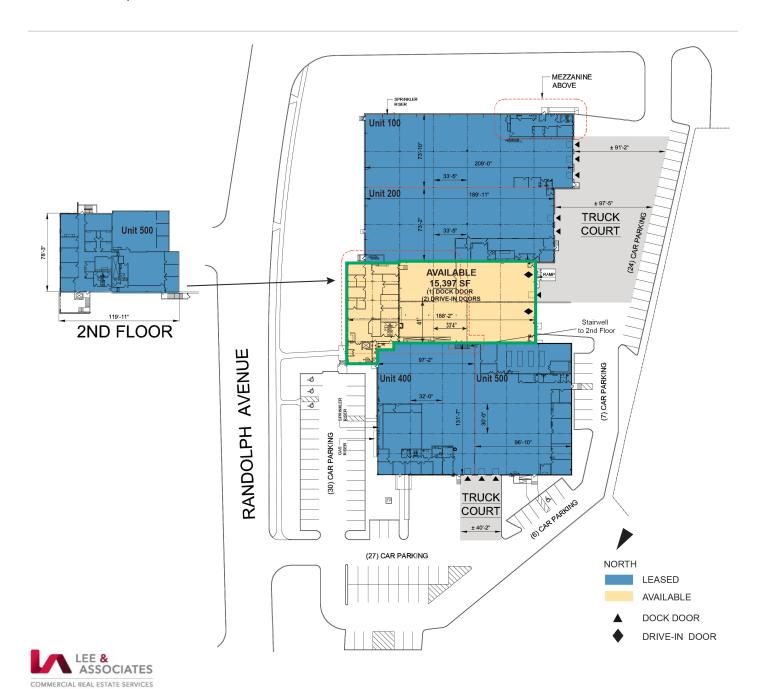

### **FACILITY**

- 79,102 SF total building size
- 15,397 SF available space
- 4,341 SF office
- 1,920 SF air conditioned space
- 11' and 22' clear height
- 33'4" x 41' column spacing
- 1 dock door
- 2 drive-in doors
- LED lighting