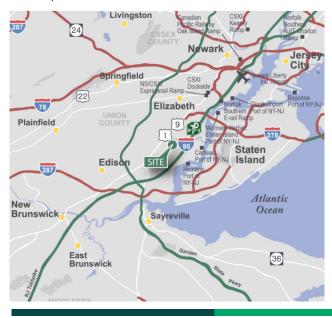

#### **LOCATION**

- Strategically located at the crossroads of New Jersey Turnpike Exit 12, Route 440, Goethals Bridge, Route 1&9, Garden State Parkway, and Interstate 278
- ± 10 miles from Newark Liberty International Airport
- ± 15 miles from Port Newark-Elizabeth
- ± 20 miles to New York City via Holland Tunnel and Verrazzano-Narrows Bridge