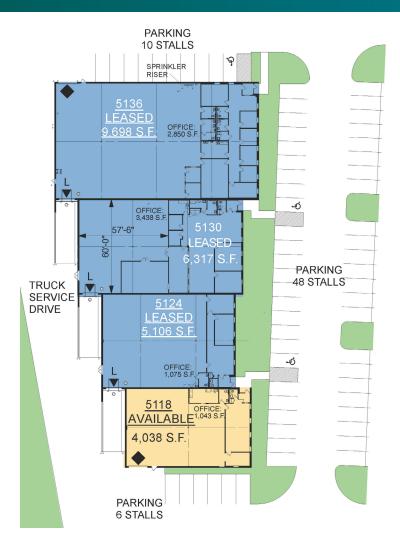

### FACILITY

- 25,159 sf building
- 4,038 sf available
- 1,043 sf office area
- 14' clear height
- 1 drive-in door (12' x 12')
- A/C in warehouse
- Power: 400 amp, 240/120 volts, 4 wire