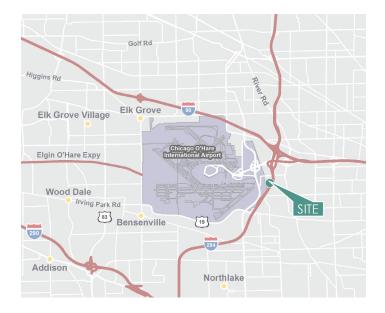

## LOCATION

- Conveniently located next to O'Hare International Airport.
- Excellent access to I-294, I-90, I-290 and I-390.