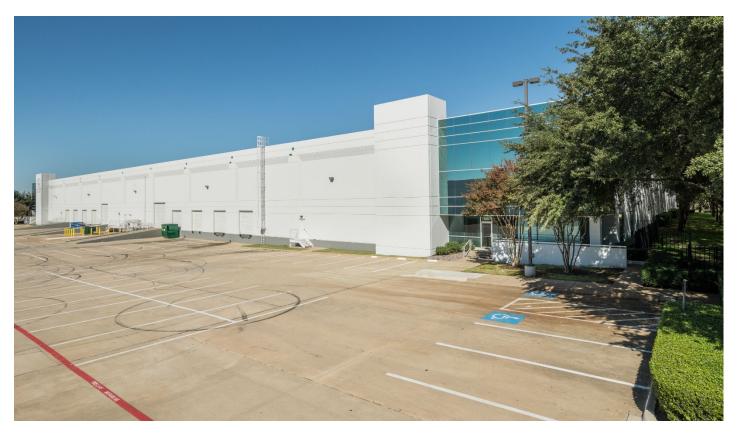

#### **FACILITY**

- 40,092 sf available
- 3,430 sf office
- 28' clear height
- 3 (9' x 10') overhead dock doors
- 2 (9' x 10') overhead dock doors with ramp
- Fully sprinklered

#### **ADVANTAGES AND AMENITIES**

- Front load configuration
- 120' truck court