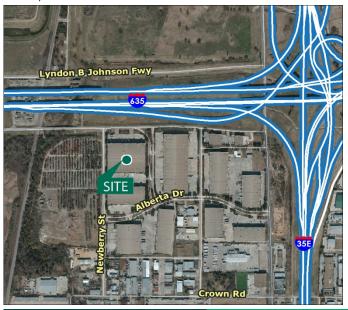

#### **LOCATION**

- Easy access to I-35E, I-635 and the George Bush Tollroad
- Close proximity to the North Dallas Tollroad and DFW International Airport