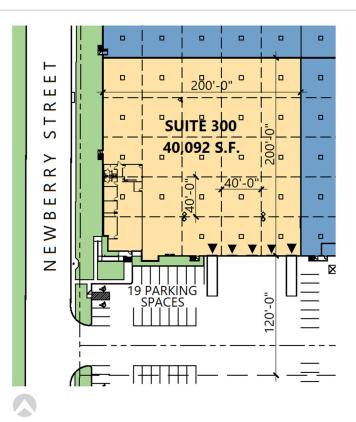

# 40,092 SF

#### **FACILITY**

- 40,092 sf available
- 3,430 sf office
- 28' clear height
- 3 (9' x 10') overhead dock doors
- 2 (9' x 10') overhead dock doors with ramp
- Fully sprinklered

#### **ADVANTAGES AND AMENITIES**

- Front load configuration
- 120' truck court