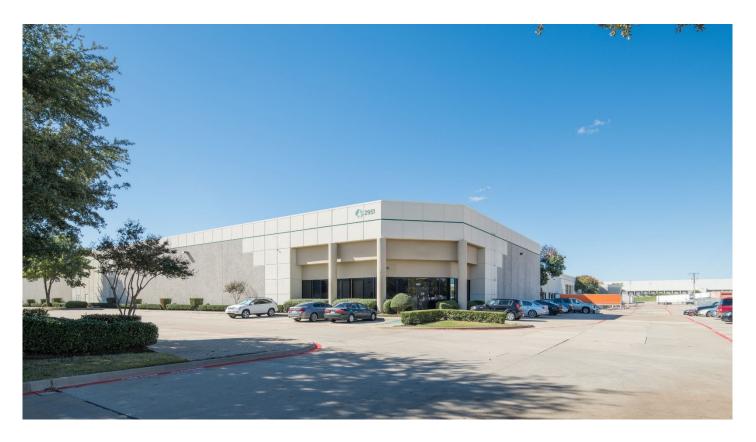

# **Prologis Great Southwest**

2951 N. Great Southwest Parkway, Suite 160 Grand Prairie, Texas 75050 USA

### **FACILITY**

- 90,148 sf available
- 3,442 sf office
- 517 sf warehouse office
- 24' clear height
- 43'4" x 40'6" typical bay spacing
- 9 (9' x 10') dock doors with levelers
- 1 (10' x 10') dock door with ramp
- Fully sprinklered