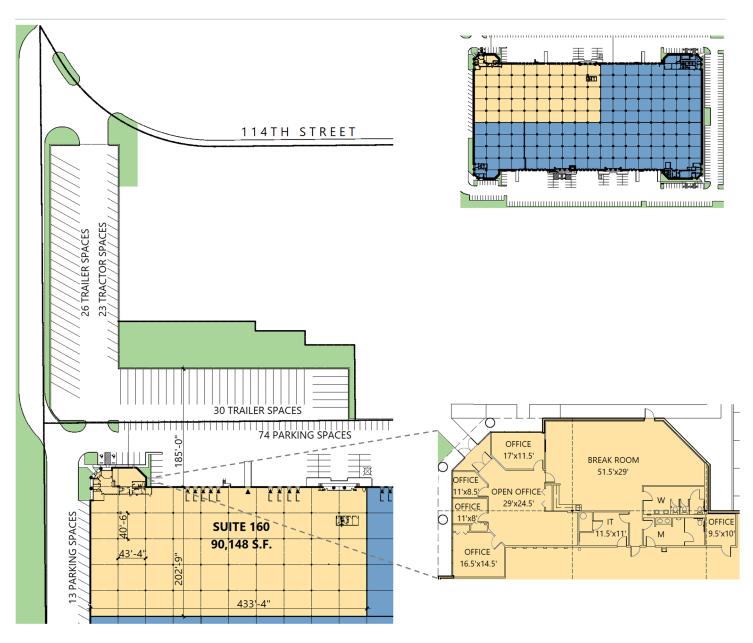

### **FACILITY**

- 90,148 sf available
- 3,442 sf office
- 517 sf warehouse office
- 24' clear height
- 43'4" x 40'6" typical bay spacing
- 9 (9' x 10') dock doors with levelers
- 1 (10' x 10') dock door with ramp
- Fully sprinklered

### **ADVANTAGES AND AMENITIES**

• Front load configuration