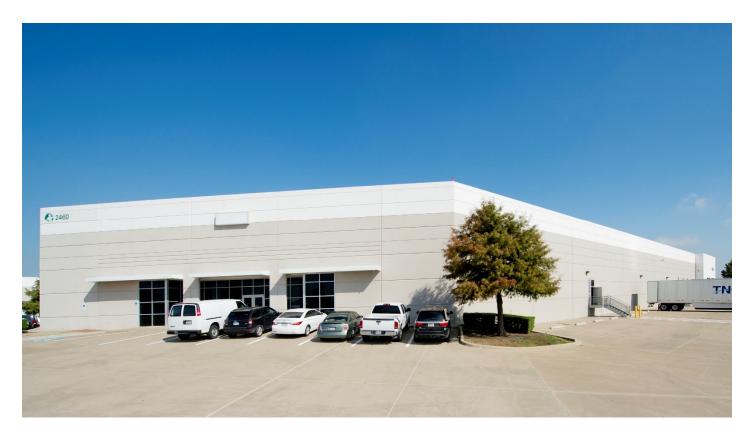

## **Prologis DFW**

2460 West Airfield Drive, Suite 100 DFW International Airport, TX 75261 USA

#### **FACILITY**

- 31,169 sf available
- 4,642 sf office
- 24' clear height
- 14 (9' x 10') dock doors, 7 with pit levelers & 7 with edge-ofdock levelers
- ESFR sprinkler system