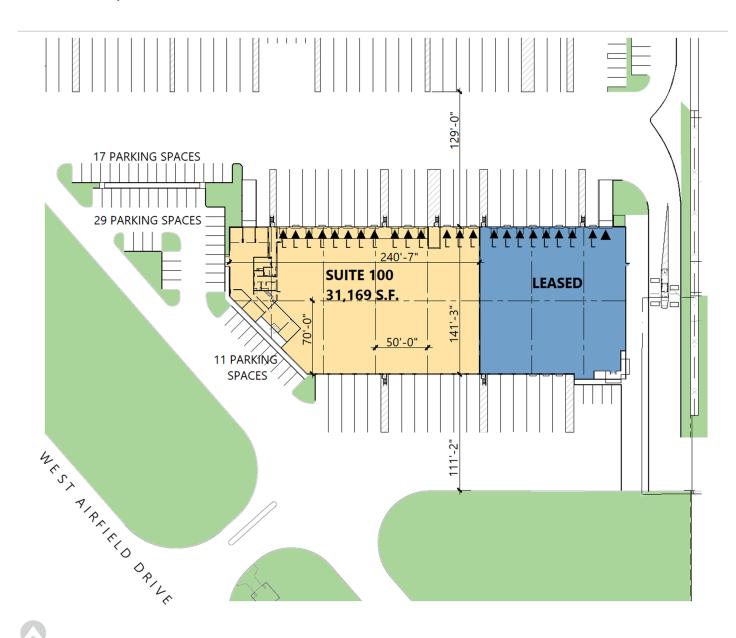

# 31,169 SF

#### **FACILITY**

- 31,169 sf available
- 4,642 sf office
- 24' clear height
- 14 (9' x 10') dock doors, 7 with pit levelers & 7 with edge-ofdock levelers
- ESFR sprinkler system