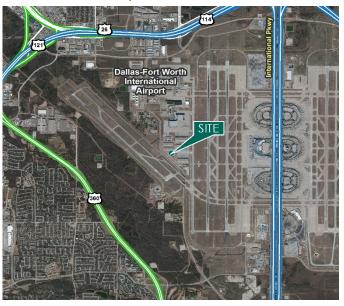

#### **LOCATION**

- Close proximity to DFW Airport and air cargo facilities
- Direct access for Highway 114, 121 and 360