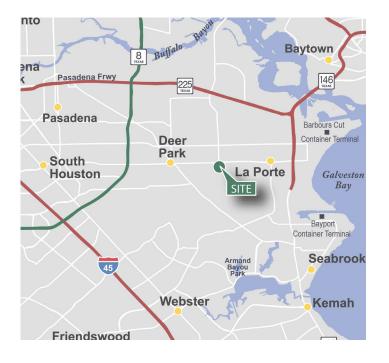

#### **LOCATION**

- Rail served by Union Pacific with additional rail storage available by Bayport Rail Terminal
- State-of-the-art facility in a master planned industrial park
- Easy access to Beltway 8, Highway 225 and Highway 146
- Located approx. 5 miles to Barbours Cut and Bayport Container Terminals