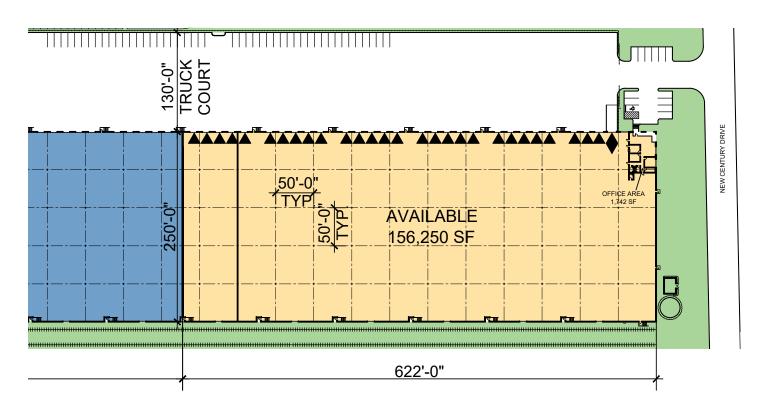

### **FACILITY**

- 156,250 SF available
- Available 10/1/2023
- 1,742 SF of office
- 26' clear height
- 28 dock-high doors / 1 drive-in ramp
- 6 rail doors
- 50' x 50' column spacing

### **ADVANTAGES AND AMENITIES**

- 130' truck court depth
- Fenced truck court with guard shack
- ESFR sprinkler system

Industrial Space For Lease