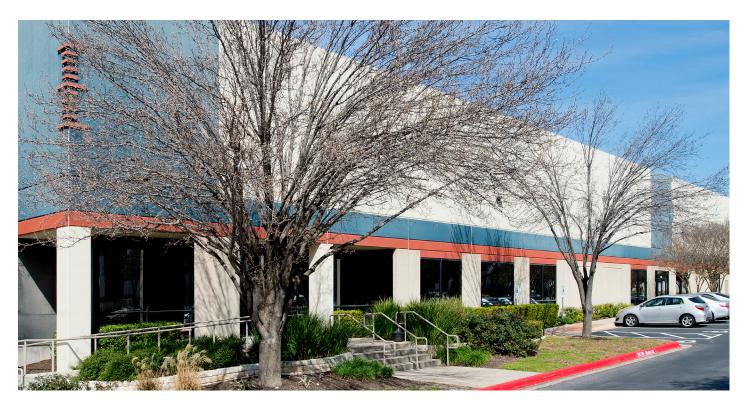

## **Prologis Metric Center**

2222 Rundberg Lane Building 3 Austin, Texas 78758 USA

### **FACILITY**

- 108,000 square foot facility
- Suite 300 Available Immediately
- 43,200 square feet available with approximately 12,600 square feet office
- Divisible to 10,800 SF and 32,400 SF
- 12 dock high doors, 2 ramps
- 120' concrete truck court
- 30' x 30' column spacing
- 24' minimum clear height
- Hot warehouse
- Sprinklered