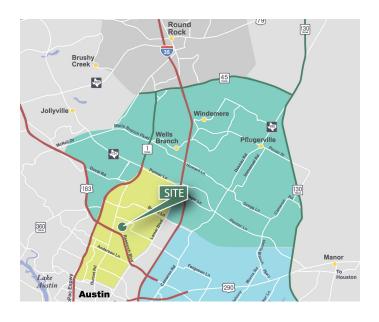

### **LOCATION**

- Located in the heart of Austin's industrial market near Rutland Drive and Burnet Road interchange
- Easy access to Mopac Expressway and Hwy 183