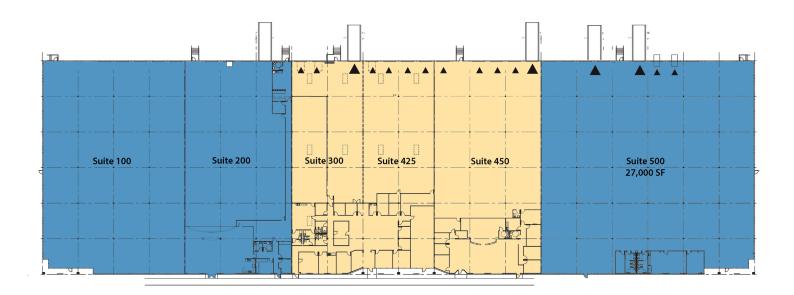

### **FACILITY**

- 108,000 square foot facility
- Suite 300 Available Immediately
- 43,200 square feet available with approximately 12,600 square feet office
- Divisible to 10,800 SF and 32,400 SF
- 12 dock high doors, 2 ramps
- 120' concrete truck court
- 30' x 30' column spacing
- 24' minimum clear height
- Hot warehouse
- Sprinklered