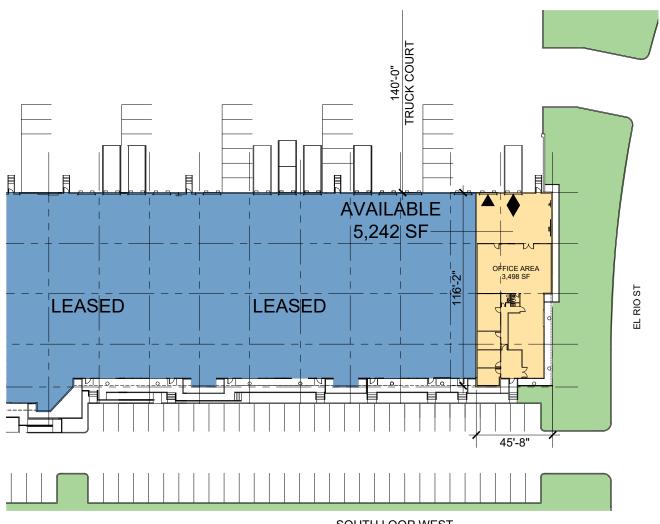

## **FACILITY**

- 5,242 SF available
- 3,498 SF of office
- 16' clear height
- 1 dock high door / 1 drive-in ramp
- 30' x 30' column spacing

### **ADVANTAGES AND AMENITIES**

- Rear Load
- End-cap space
- · Individual storefront entries
- Fully sprinklered
- 24/7 access

Industrial Space For Lease