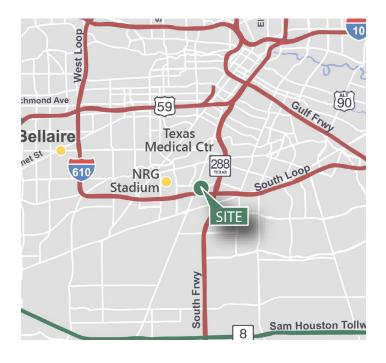

#### **LOCATION**

- Located immediately off of Loop 610 with easy access to Highway 288
- Excellent freeway frontage and visibility
- Less than 2 miles to NRG Stadium and 2.5 miles to Texas Medical Center