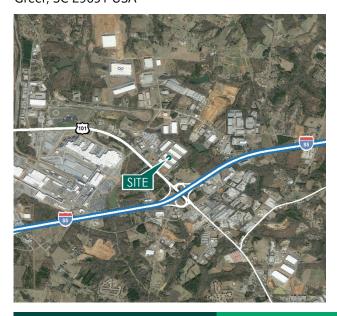

### **LOCATION**

- Located at the interchange of Highway 101 and I-85
- Directly across from the BMW Manufacturing Plant
- Easy access to Greenville, Spartanburg & GSP Airport