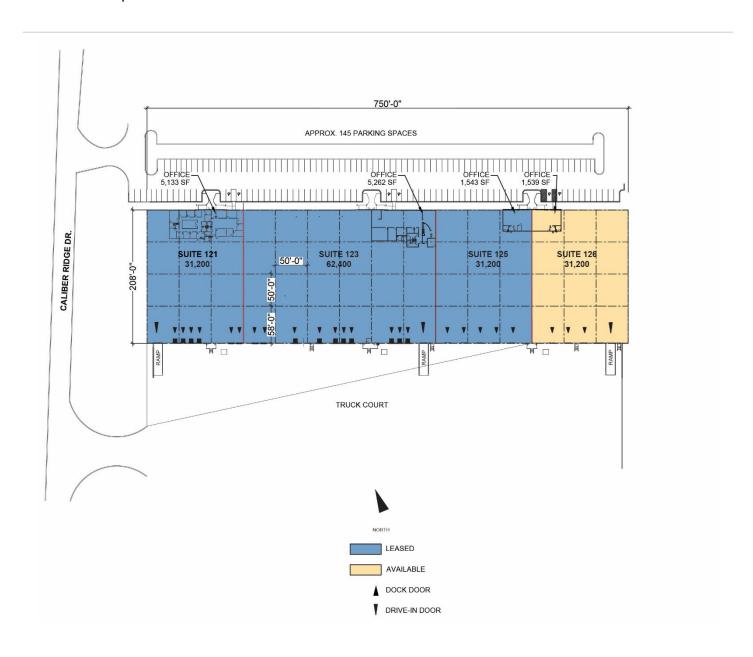

### **FACILITY**

- 156,000 total SF
- 31,200 available SF
- 1,539 office SF
- 28' clear height
- 3 dock doors
- 1 drive-in door
- 2 HVLS fans in warehouse
- ESFR sprinkler system
- T-5 Motion sensor lighting
- Ample parking
- LEED Certified high performance building