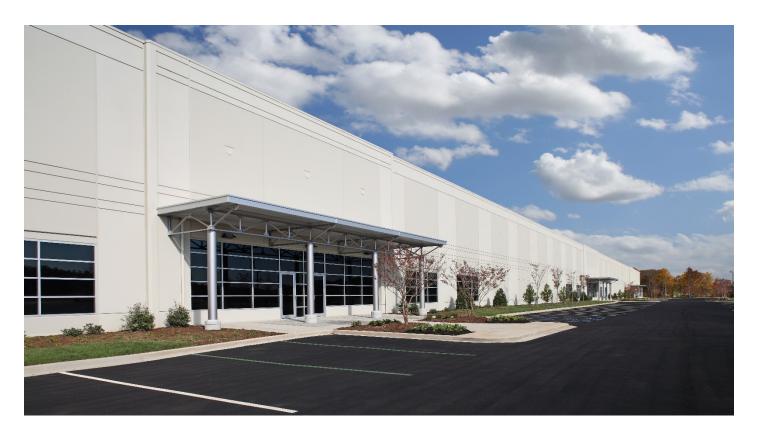

## Prologis Caliber Ridge 120

120 Caliber Ridge Drive, Suite 126 Greer, SC 29651 USA

### **FACILITY**

- 156,000 total SF
- 31,200 available SF
- 1,539 office SF
- 28' clear height
- 3 dock doors
- 1 drive-in door
- 2 HVLS fans in warehouse
- ESFR sprinkler system
- T-5 Motion sensor lighting
- Ample parking
- LEED Certified high performance building