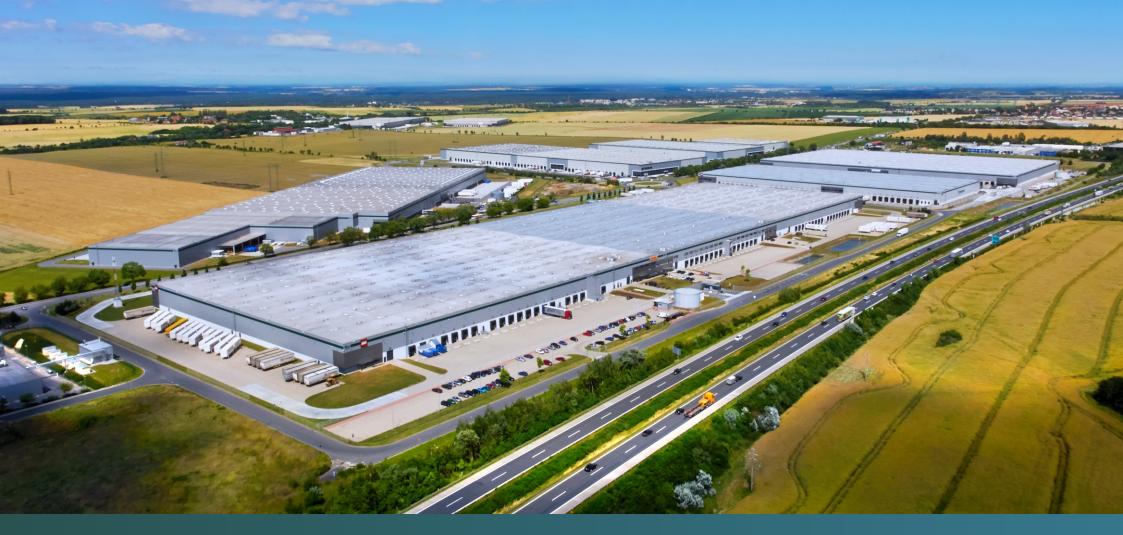

# Prologis Park Prague-Jirny Jirny, D11

350,000 m<sup>2</sup> of existing space

# Prologis Park Prague-Jirny

Jirny, D11

350,000 square meters of industrial space

1 kilometers to D11 motorway

8 kilometers to Prague

40 kilometers to the international airport

## About the park

Prologis Park Prague-Jirny is a modern distribution park that consists of seven buildings totaling 350,000 square meters of warehouse and office space. Professional onsite property management and the state-of-the-art quality of the buildings fulfill all modern warehousing expectations.

#### Location

Prologis Park Prague-Jirny is situated eight kilometers east of Prague city border. The site is connected to the national and international traffic network by D11 motorway. This location offers two perfect transport connections thanks to the existence of highway junction and parallel arterial road. The location is close to the Prague City D0 ring road which provides quick access to the international airport, the D1, D3, D5 & D8 motorways, as well as the D10 speedway. It is a strategic location for distribution activities.