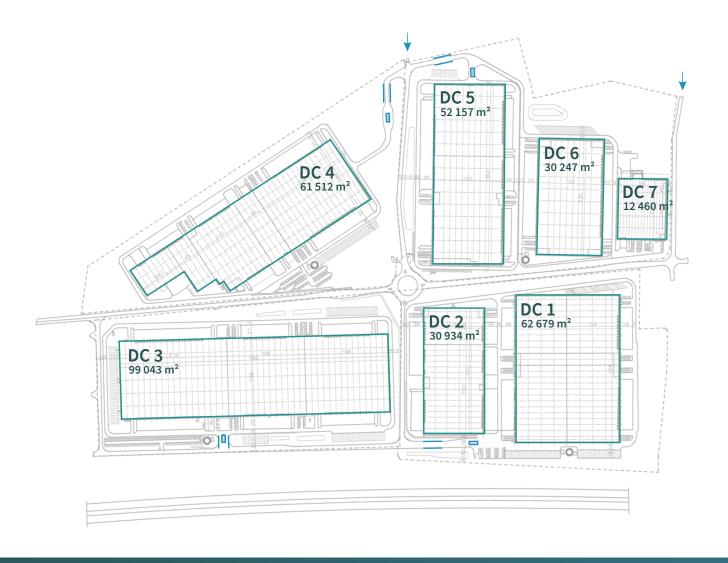

## About the park

Prologis Park Prague-Jirny is a modern distribution park that consists of seven buildings totaling 350,000 square meters of warehouse and office space. Professional onsite property management and the state-of-the-art quality of the buildings fulfill all modern warehousing expectations.