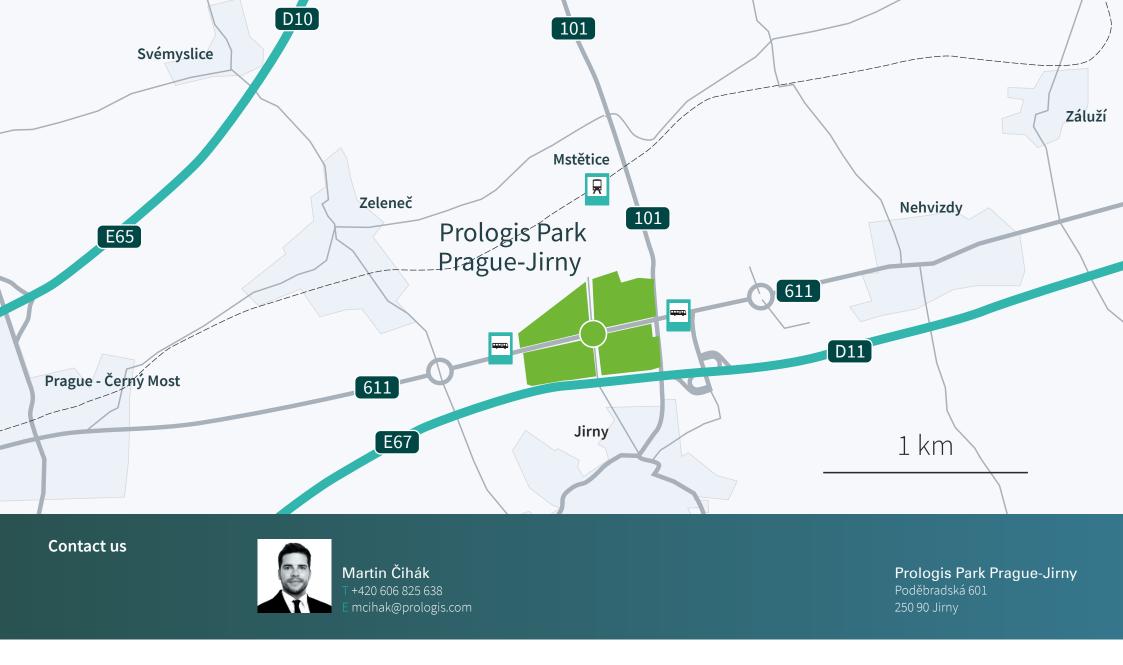

# Prologis Park Prague-Jirny Jirny, D11

350,000 m<sup>2</sup> of existing space

# Prologis Park Prague-Jirny

Jirny, D11

350,000 square meters of industrial space

1 kilometers to D11 motorway

8 kilometers to Prague

40 kilometers to the international airport

#### Location

Prologis Park Prague-Jirny is situated eight kilometers east of Prague city border. The site is connected to the national and international traffic network by D11 motorway. This location offers two perfect transport connections thanks to the existence of highway junction and parallel arterial road. The location is close to the Prague City D0 ring road which provides quick access to the international airport, the D1, D3, D5 & D8 motorways, as well as the D10 speedway. It is a strategic location for distribution activities.