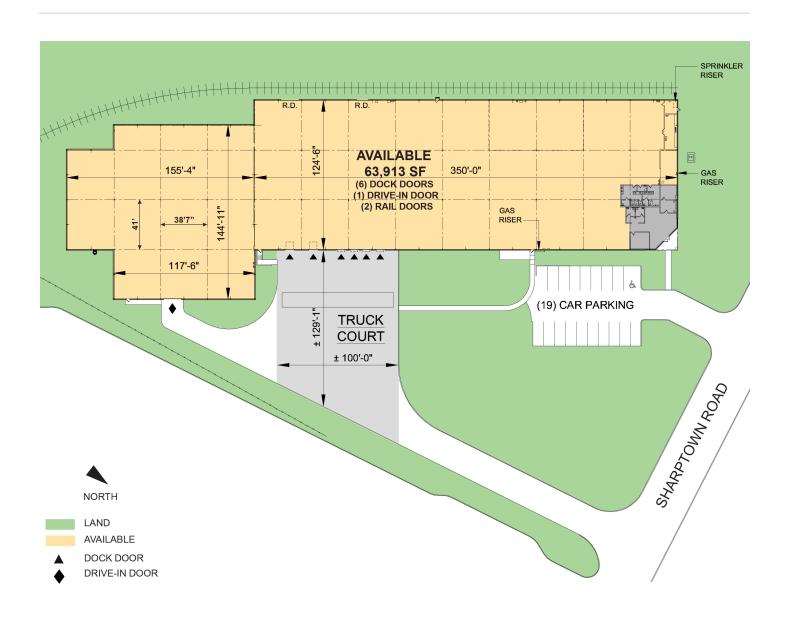

### **FACILITY**

- 63,913 SF available
- 2,176 SF office
- 25' clear height
- 38'7" x 41' column spacing
- 6 dock doors
- 1 drive-in door
- · 2 rail doors
- 19 car parking spaces
- LED lighting