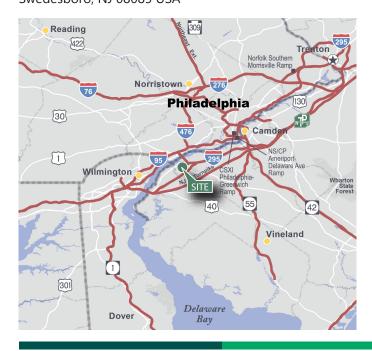

### **LOCATION**

- Located in Prologis Park Pureland, situated at Exit 10 of I-295, 5+ miles to NJ Turnpike Exit 2, and less than 5 miles to the Commodore Barry Bridge via Route 322
- 20+ miles from the Ports of Philadelphia and Camden
- 15 miles from Philadelphia International Airport