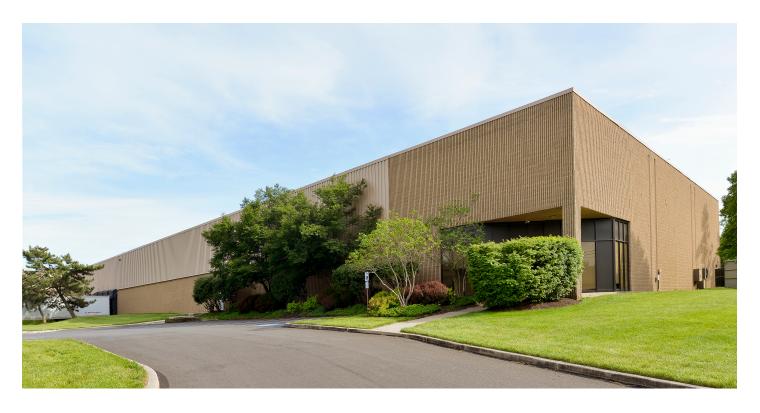

# 63,913 SF

## **Industrial Space For Lease**

## Prologis Park Pureland

500 Sharptown Road Swedesboro, NJ 08085 USA

### **FACILITY**

- 63,913 SF available
- 2,176 SF office
- 25' clear height
- 38'7" x 41' column spacing
- 6 dock doors
- 1 drive-in door
- · 2 rail doors
- 19 car parking spaces
- LED lighting