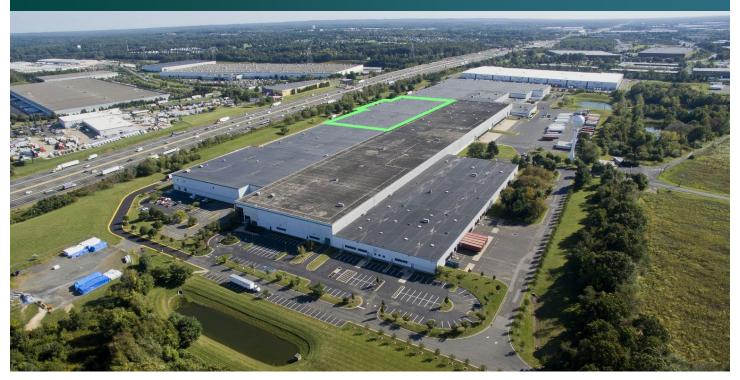

### **FACILITY**

- 1,205,621 SF total building size
- 148,187 SF available space
- 5.914 SF office
- 34' clear height
- 40' x 50' column spacing
- 14 dock doors
- 1 drive-in door
- 40 car parking spaces
- 400 amps, 3 phase, 480/277 volt electrical service
- ESFR sprinkler system
- LED motion sensor lighting