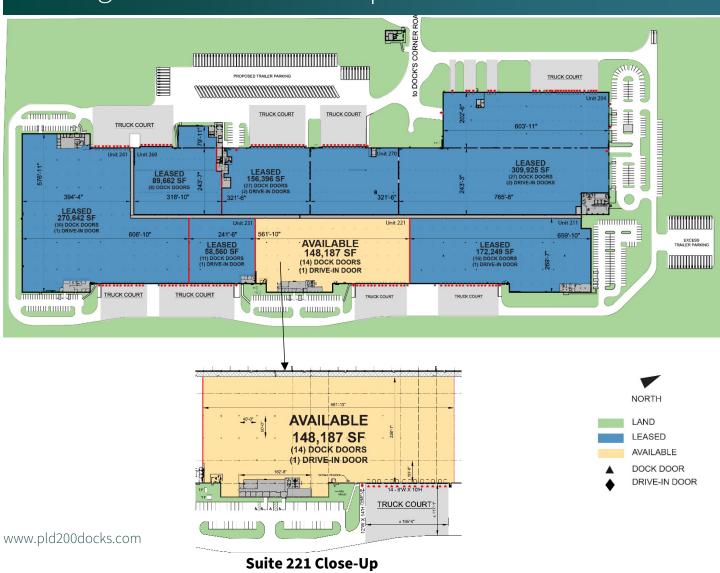

### **FACILITY**

- 1,205,621 SF total building size
- 148,187 SF available space
- 5.914 SF office
- 34' clear height
- 40' x 50' column spacing
- 14 dock doors
- 1 drive-in door
- 40 car parking spaces
- 400 amps, 3 phase, 480/277 volt electrical service
- ESFR sprinkler system
- LED motion sensor lighting