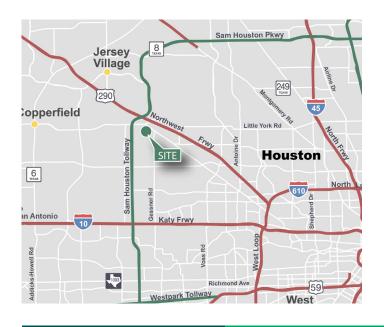

## **LOCATION**

- Master planned park environment
- Only minutes to Beltway 8, Highway 290 and Hempstead Highway
- Desirable Northwest Submarket location