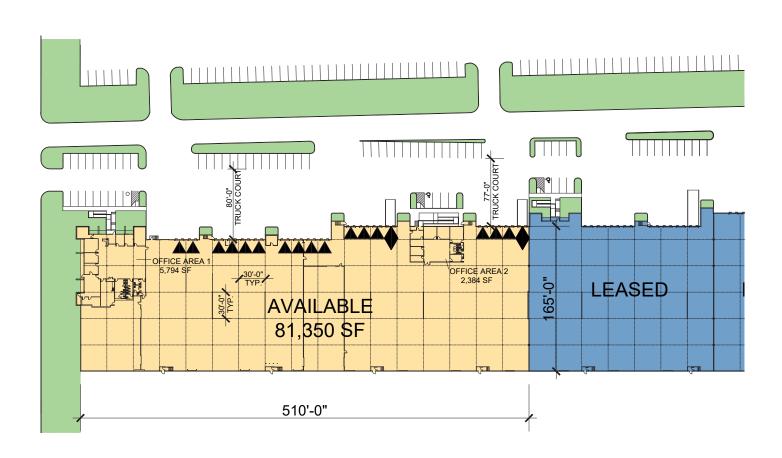

# 81,350 SF

### **FACILITY**

- 81,350 SF available
- 8,178 SF of office
- 24' clear height
- 16 dock doors / 2 drive-in ramps
- 30' x 30' column spacing