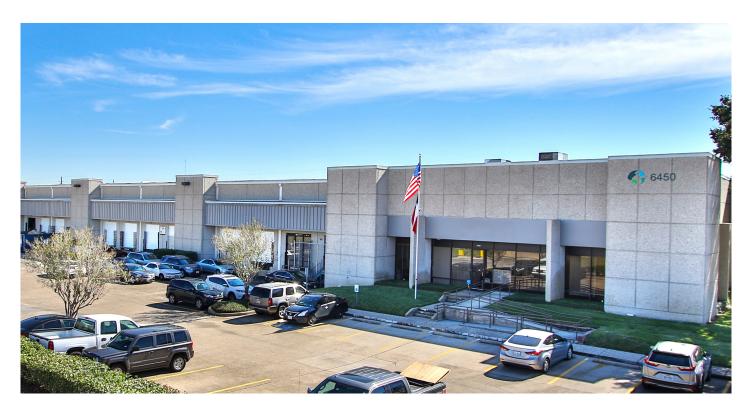

# Prologis Park West x Northwest 3

6450 Clara Road, Suite 100 Houston, TX 77041 USA

### **FACILITY**

- 81,350 SF available
- 8,178 SF of office
- 24' clear height
- 16 dock doors / 2 drive-in ramps
- 30' x 30' column spacing

#### **ADVANTAGES AND AMENITIES**

- Front Load
- · Fully sprinklered
- End cap space