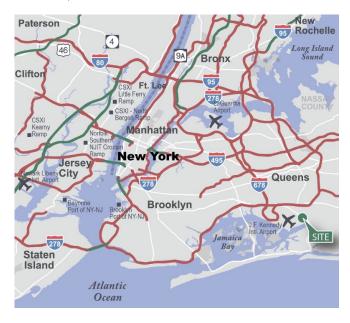

### LOCATION

- Premier on-tarmac air cargo facility
- MTA bus Q3 stop in front of the building
- Accessible to complimentary "Air Train" shuttle bus
- · Highly visible from the Nassau Expressway and N. Boundary Road