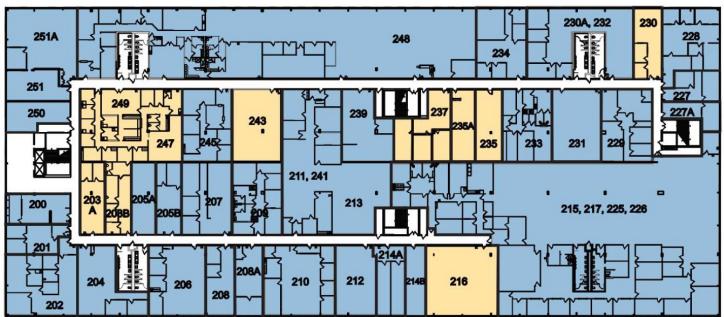

#### SIZE **FLOOR** 963 SF 2 235A 975 SF 2 235 989 SF 2 203A 2 1,062 SF 230 1,152 SF 2 203B 1,776 SF 2 237 1,938 SF 2 243 1,938 SF 2 247 2 2,052 SF 249 2,693 SF 2 216