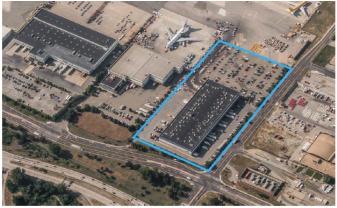

### **FACILITY**

- 210,018 SF total building size
- Newly renovated office suites
- On site café
- Fully fenced and gated 24/7/365 facility with security
- On-site parking