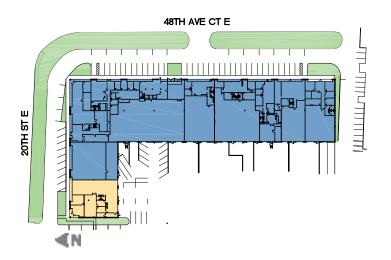

#### LEGEND:

- DRIVE-IN DOOR
- ▲ DOCK POSITION
- ΙΔΝΓ
- LEASED AREA
- AVAILABLE AREA