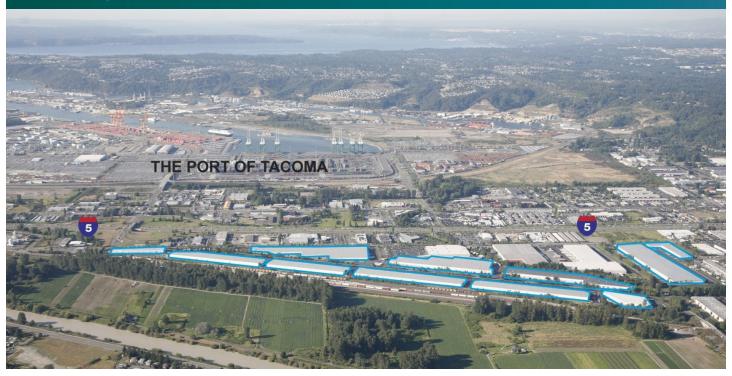

### **LOCATION**

- Located less than half a mile away from Interstate 5
- Three miles to the Port of Tacoma