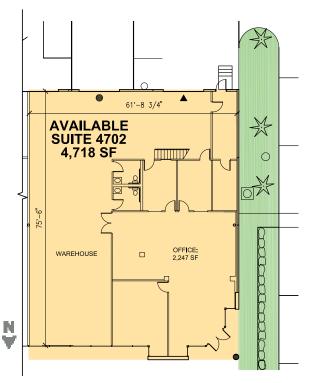

### **FACILITY**

- Total available area: 4,718 SF
- 1 dock high door
- 1 drive-in door

#### LEGEND:

- DRIVE-IN DOOR
- ▲ DOCK POSITION
- ΙΔΝΓ
- LEASED AREA
- AVAILABLE AREA