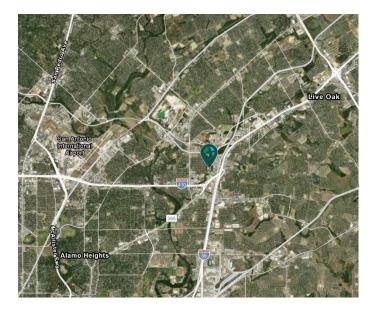

### LOCATION

- Part of Prologis San Antonio Premier Perrin Creek Business Park
- Direct access to both IH-35 and Loop 410
- Approximately 5 miles to San Antonio International Airport