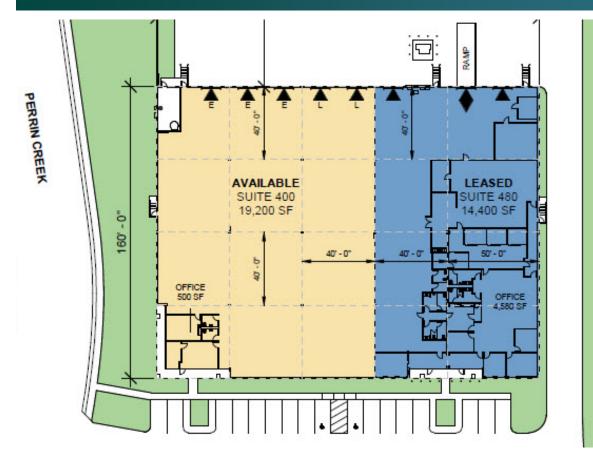

## 19,200 SF Industrial Space For Lease

### FACILITY

- 19,200 sf available
- 500 sf office
- 25' clear height
- 40' x 40' column spacing
- 5 dock high doors
  - o 3 with EOD levelers,
  - o 2 with pit levelers
- ESFR Sprinkler System