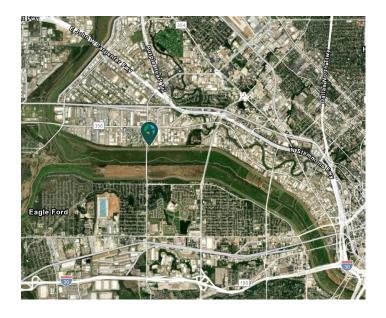

### **LOCATION**

- Easy access to major thorough fares including I-35E, I-30, TX-183, and TX-12
- ~5 miles to Dallas Love Field Airport