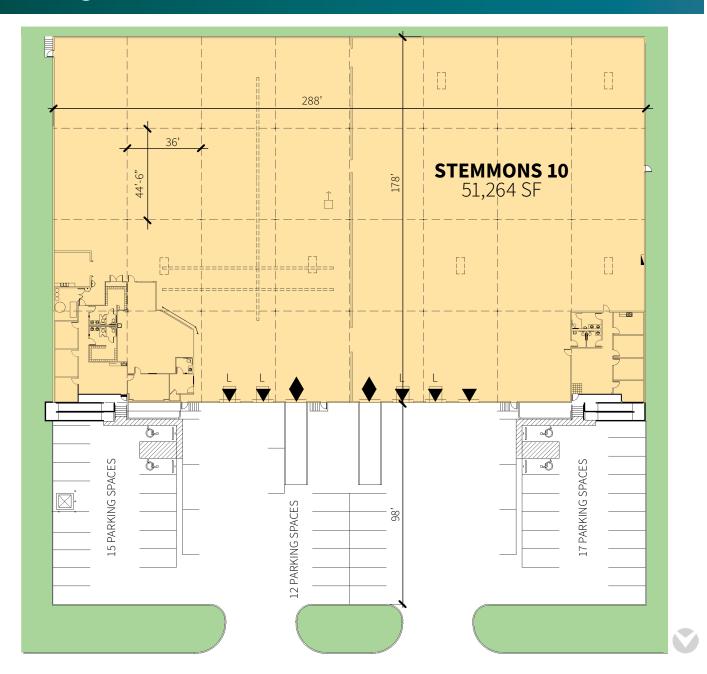

#### **FACILITY**

- 51,264 sf available
- 6,880 sf office
- · 25' clear height
- 44'-6" x 36' typical bay spacing
- 5 (10' x 10') overhead dock doors, 4 with levelers
- 1 (10' x 10') overhead dock door with ramp
- 1 (10' x 14') overhead dock door with ramp
- Fully sprinklered