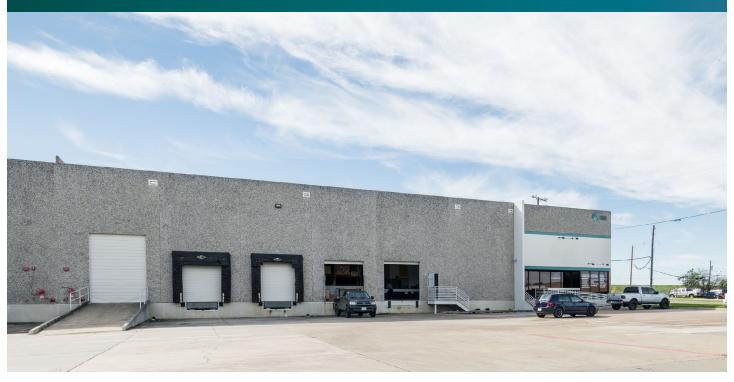

# 51,264 SF

Industrial Space For Lease

# Prologis Stemmons 10

308 W Mockingbird Lane Dallas, TX 75247 USA

#### **FACILITY**

- 51,264 sf available
- 6,880 sf office
- · 25' clear height
- 44'-6" x 36' typical bay spacing
- 5 (10' x 10') overhead dock doors, 4 with levelers
- 1 (10' x 10') overhead dock door with ramp
- 1 (10' x 14') overhead dock door with ramp
- Fully sprinklered