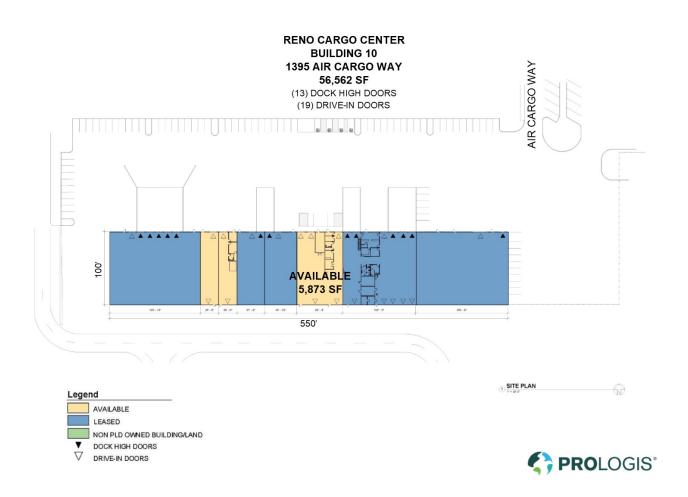

# 5,873 SF

#### **FACILITY**

- 5,873 s.f.
- 434 s.f. office
- 5 drive-in doors (2 on tarmac side)
- 24' clear height
- 25' x 100' column spacing
- .20/1300 sprinkler rating
- Cross-dock configuration
- 150' truck court
- 86 shared car parking spaces
- Build in 1997