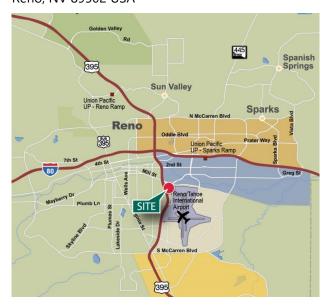

#### **LOCATION**

- Reno-Tahoe International Airport
- On tarmac with access to air ramp
- West end of airport