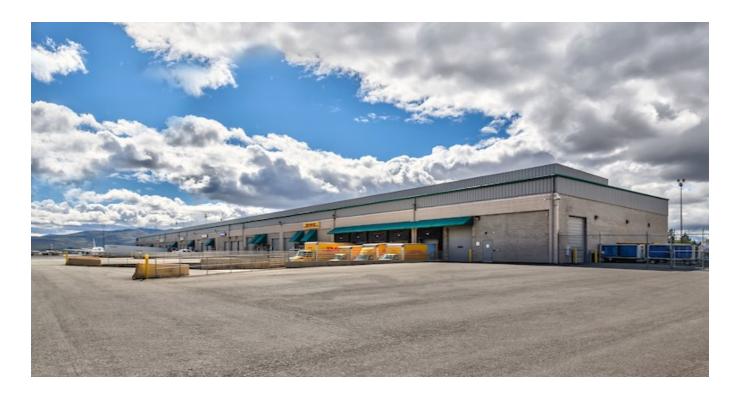

## Reno Cargo Center 10

1395 Air Cargo Way, Unit 129 Reno, NV 89502 USA

#### **LOCATION**

- Reno-Tahoe International Airport
- On tarmac with access to air ramp
- West end of airport

#### **FACILITY**

- 5,873 s.f.
- 434 s.f. office
- 5 drive-in doors (2 on tarmac side)
- 24' clear height
- 25' x 100' column spacing
- .20/1300 sprinkler rating
- Cross-dock configuration
- 150' truck court
- 86 shared car parking spaces
- Build in 1997