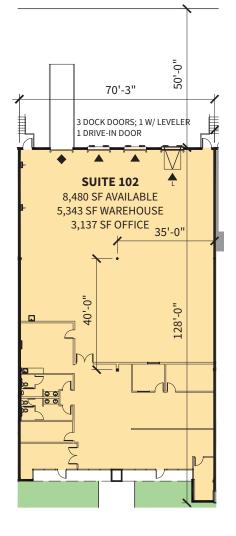

### FACILITY

- 34,288 SF building
- 8,480 SF available
- 3,138 SF office
- Three (3) dock doors; one (1) pit leveler
- One (1) drive-in door
- Sixteen (16) auto parking spaces
- 18' clear height
  120' huilding da
- 120' building depth 35' bay width
- Power: 120/240V, 200A