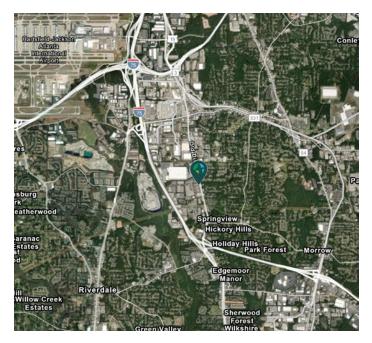

### LOCATION

- Key Distances:
  - I-75: 0.8 miles
  - I-285: 2.6 miles
  - Hartsfield-Jackson Atlanta International Airport: 4.9 miles
    I-85: 8 miles
- Tax Incentives: Clayton County is a designated Tier 1 county, \$3,500 per qualified job tax credit for up to 5 years