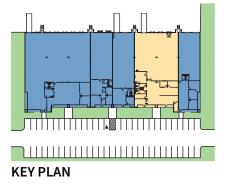

### FACILITY

- 34,288 SF building
- 8,480 SF available
- 3,138 SF office
- Three (3) dock doors; one (1) pit leveler
- One (1) drive-in door
- Sixteen (16) auto parking spaces
- 18' clear height
  120' huilding da
- 120' building depth 35' bay width
- Power: 120/240V, 200A