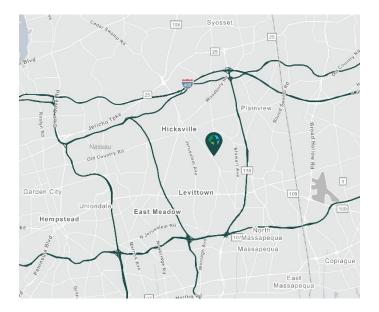

## LOCATION

- ± 3 miles to I-495 Long Island Expressway
- ± 24 miles to Queens
- ± 34 miles to Brooklyn
- ± 37 miles to Manhattan