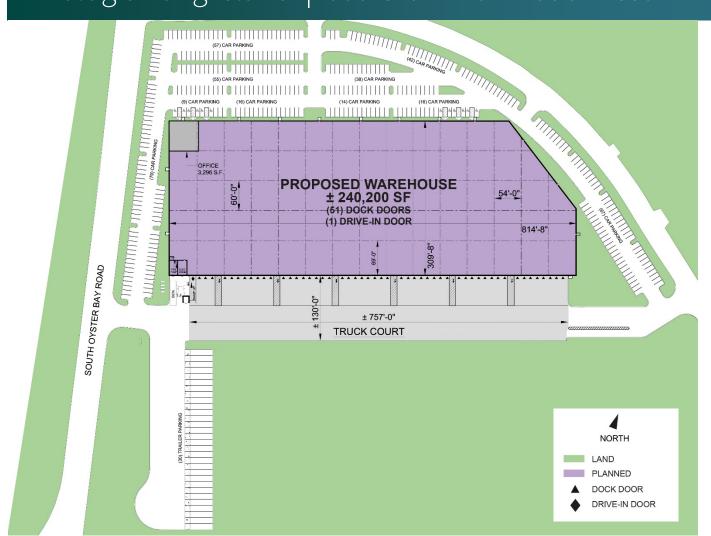

## FACILITY

- ± 240,200 SF total building size
- ± 3,300 SF office
- 36' clear height
- 60' x 54' column spacing
- 51 dock doors
- 1 drive-in door
- 30 trailer parking spaces
- 393 car parking spaces
- ESFR sprinkler system
- LED motion sensor lighting