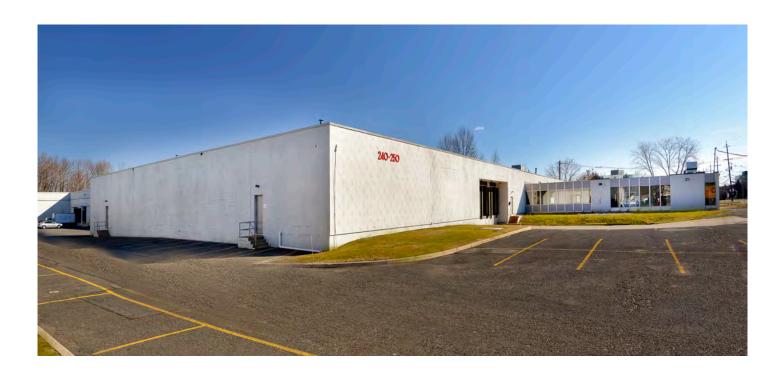

## 19,200 SF

### **Industrial Space For Lease**





## Prologis Meadowlands

240-250 Moonachie Avenue Moonachie, NJ 07074 USA



### **LOCATION**

- Immediate access to NJ Turnpike Exit 16W, Interstate 80, Route 3, and Route 46
- ± 10 miles to New York City via Lincoln and Holland Tunnels
- ± 15 miles from Newark Liberty International Airport and Port Newark-Elizabeth

### **FACILITY**

- 19,200 SF available space
- 806 SF office
- 20' clear height
- 30' x 40' column spacing
- 6 dock doors
- Wet sprinkler system

#### **ADVANTAGES & AMENITIES**

- Prologis Clear Lease® Know your lease expenses and capital costs with greater certainty before you sign
- Fast, cost-effective forklift and racking sourcing through Prologis Essentials

# 19,200 SF

## **Industrial Space For Lease**









### Lee & Associates

Michael Schaible
michael.schaibl