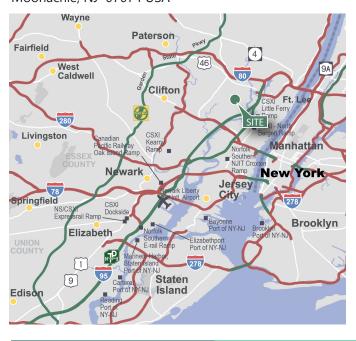

### **LOCATION**

- Immediate access to NJ Turnpike Exit 16W, Interstate 80, Route 3, and Route 46
- ± 10 miles to New York City via Lincoln and Holland Tunnels
- ± 15 miles from Newark Liberty International Airport and Port Newark-Elizabeth