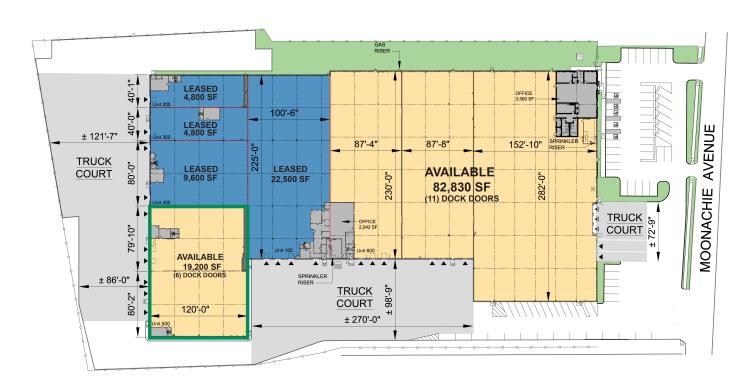

## 19,200 SF

### **FACILITY**

- 19,200 SF available space
- 806 SF office
- 20' clear height
- 30' x 40' column spacing
- 6 dock doors
- Wet sprinkler system