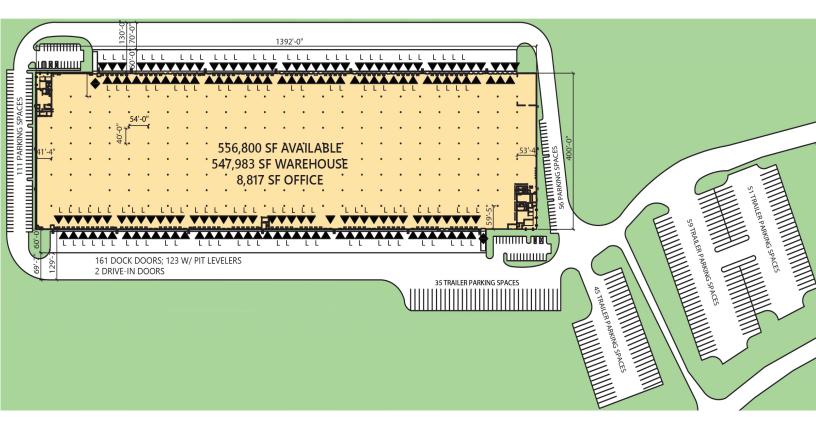

#### **FACILITY**

- 556,800 SF available
  - o 8,817 SF office
- 32' minimum clear height
- One hundred and sixty-one (161) dock doors
  - o One hundred and twenty-three (123) with pit levelers
- Two (2) drive-in doors
- One hundred and sixty-seven (167) auto parking spaces
- One hundred and ninety (190) trailer parking spaces
- ESFR sprinkler system
- 40'x54' column spacing
- Power: 277/480V, 2,000A
- LED lighting in warehouse and office

#### LEGEND:

- ▲ DOCK DOOR
- ▲ DOCK DOOR W/LEVELER
- ♠ DRIVE-IN DOOR
- ▲ ON-GRADE DOOR
- EDGE OF DOCK LEVELER
- PIT LEVELER
- LAND
- LEASED AREA
- VACANT AREA