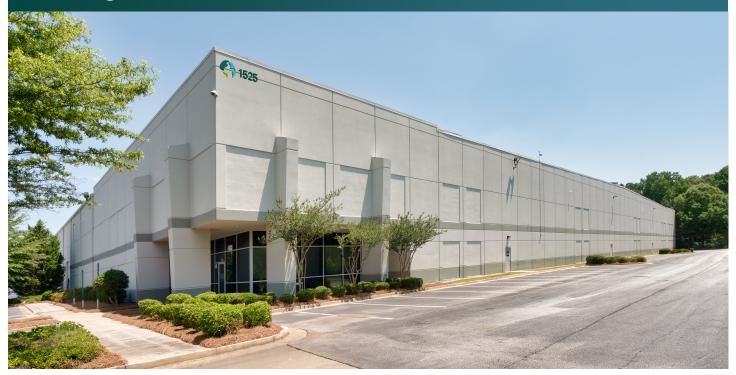

### 556,800 SF

Industrial Space For Lease

# Prologis Southcreek

1525 Oakley Industrial Blvd Fairburn, GA 30213 USA

Scan the QR code for more info!

#### **FACILITY**

- 556,800 SF available
  - o 8,817 SF office
- 32' minimum clear height
- One hundred and sixty-one (161) dock doors
  - o One hundred and twenty-three (123) with pit levelers
- Two (2) drive-in doors
- One hundred and sixty-seven (167) auto parking spaces
- One hundred and ninety (190) trailer parking spaces
- ESFR sprinkler system
- 40'x54' column spacing
- Power: 277/480V, 2,000A
- LED lighting in warehouse and office