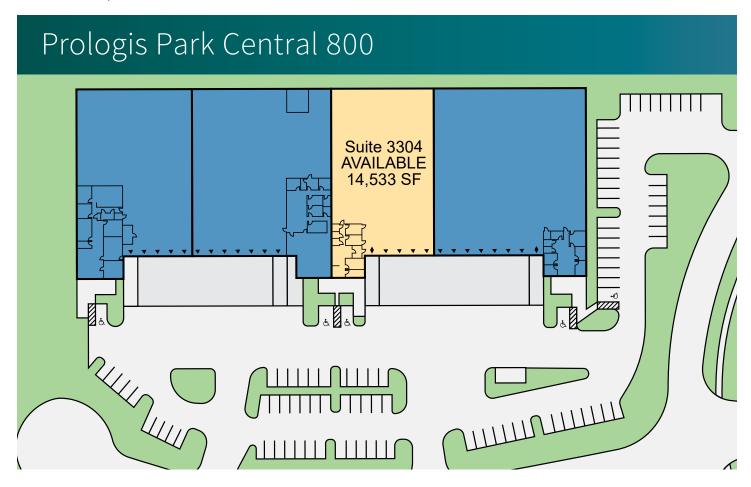

# **FACILITY**

- 70,684 SF total building
- 14,533 SF Suite 3304 available
- 1,360 SF office
- 25' clear height
- 4 dock-high doors
- 1 drive-in ramp
- 100'-2" truck court depth
- 40' x 50' column width
- 100% sprinklered
- LED lighting
- Available 11/1/2024

# 14,533 SF

Industrial Space For Lease

# **LEGEND**

- ▲ Dock door
- Drive-in door
- Leased
- Available
- Land
  - Water

# **NORTH**