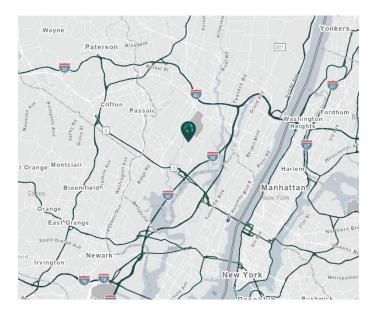

### LOCATION

- Immediate access to NJ Turnpike Exit 16W, Interstate 80, Route 17, Route 3, and Route 46
- ± 5 miles to Lincoln Tunnel
- ± 15 miles from Newark Liberty International Airport and Port Newark-Elizabeth