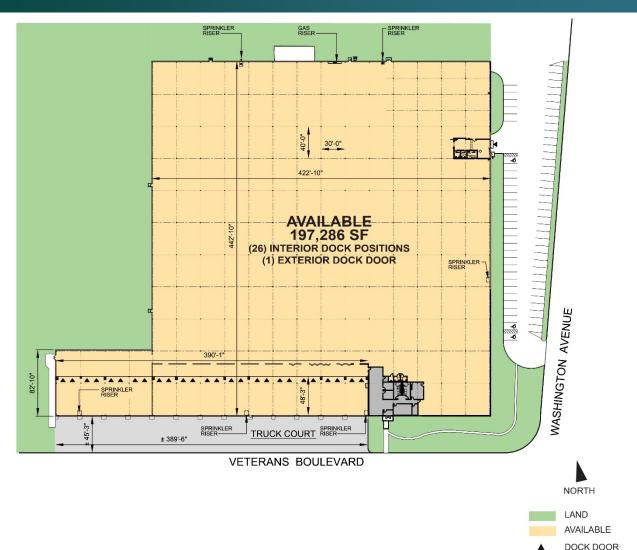

### FACILITY

- 197,286 SF available space
- 3,196 SF office
- 18' clear height
- 30' x 40' column spacing
- 26 interior dock positions
- 1 exterior dock door
- 67 car parking spaces
- 1600 amps, 3 phase, 208/120 volt electrical service
- LED motion sensor lighting