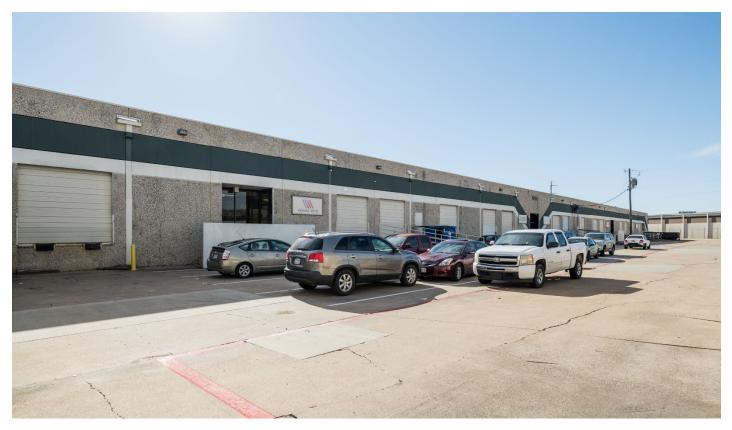

## **Prologis Stemmons Circle**

1214 Dolton Drive, Suite 214 Dallas, TX 75207 USA

#### **FACILITY**

- 12,759 sf available
- 3,093 sf office
- 16' clear height
- 33'6" x 33'6" column spacing
- 2 (10' x 10') overhead dock door
- 1 (10' x 10') drive in ramp
- Fully sprinklered
- Heavy power