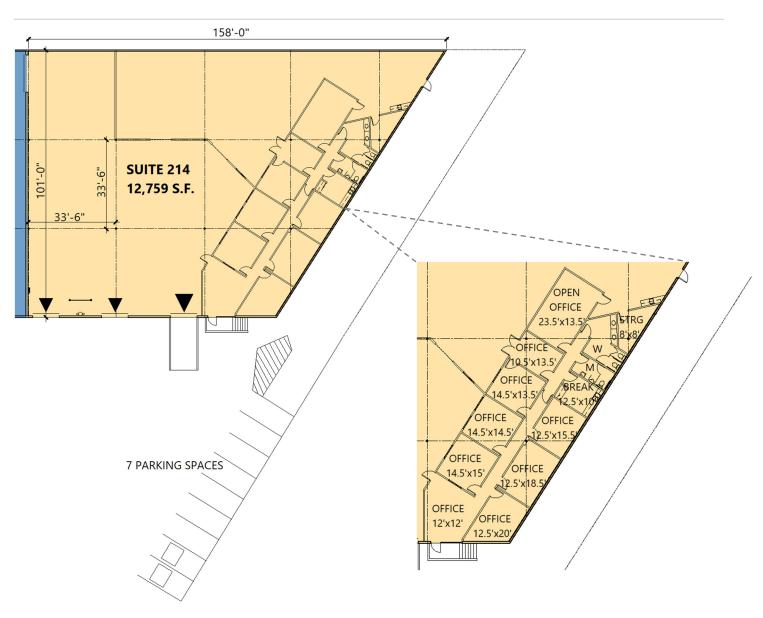

# 12,759 SF

#### **FACILITY**

- 12,759 sf available
- 3,093 sf office
- 16' clear height
- 33'6" x 33'6" column spacing
- 2 (10' x 10') overhead dock door
- 1 (10' x 10') drive in ramp
- Fully sprinklered
- Heavy power