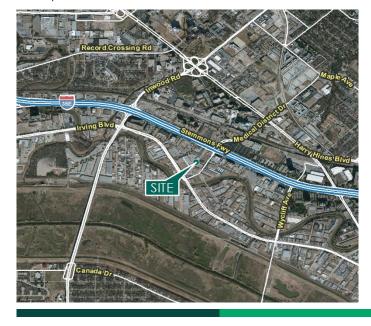

### **LOCATION**

- Centrally located in South Stemmons industrial submarket
- Easy access to major highways including I-35E (0.3 mi.),
  I-30 (3.7 mi.), TX-183 (2 mi.) and TX-12 (4.7 mi.) and within nine minutes of Love Field Airport.