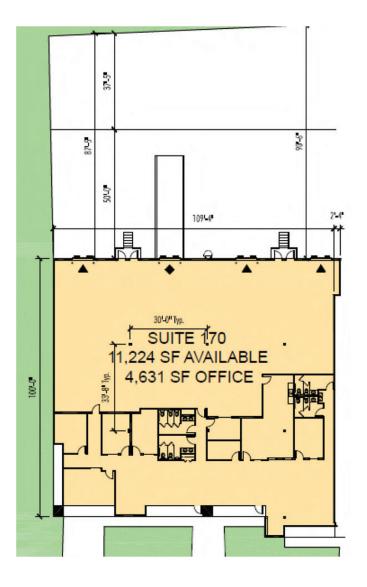

## FACILITY

- 49,216 SF Building
- 11,224 SF Available
- 4,631 SF office
- 18'clear height
- Twenty eight (28) auto park spaces
- Three (3) dock doors
- One (1) drive-in door
- LED office and warehouse lights with motion sensors
- Rear -load configuration
- 100' building depth
- 30' x 30' column spacing
- 92' truck court with 50' concrete apron
- End Unit

## LEGEND

▲ Dock door
♦ Drive-in-door
■ Land
■ Leased area
■ Vacant area