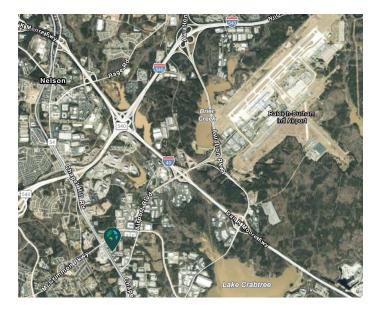

### LOCATION

- 3 miles to Raleigh-Durham International Airport
- 1.5 miles to I-540 & 2 miles to I-40
- 5 miles to Research Triangle Park