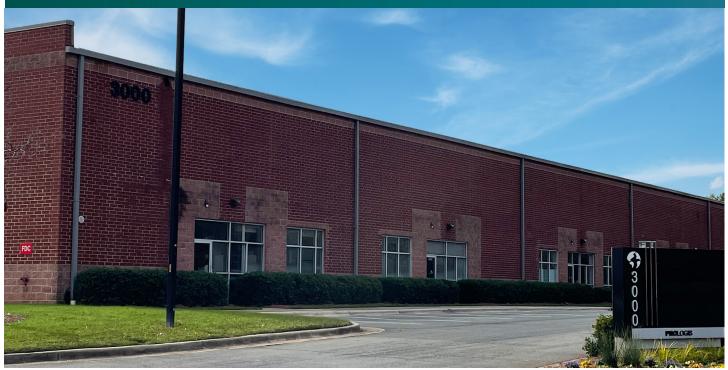

### Prologis Perimeter Park 3000

3000 Perimeter Park Drive, Suite A/E Morrisville, NC 27560 USA

### FACILITY

- 75,000 total SF
- 15,000 75,000 available SF
- 7,380 office SF
- 21' clear height
- 21 dock doors (6 with a pit levelers, 10 with EOD levelers)
- 7 drive-in doors
- 38' x 50' column spacing
- ESFR sprinkler system
- LED lighting
- 150' building depth