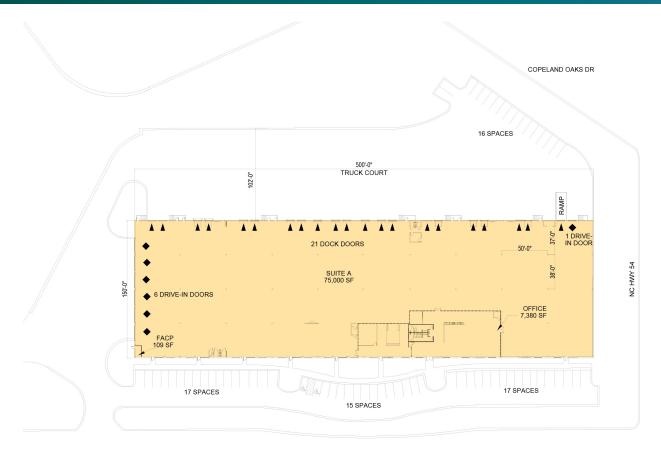

### FACILITY

- 75,000 total SF
- 15,000 75,000 available SF
- 7,380 office SF
- 21' clear height
- 21 dock doors (6 with a pit levelers, 10 with EOD levelers)
- 7 drive-in doors
- 38' x 50' column spacing
- ESFR sprinkler system
- LED lighting
- 150' building depth

#### Colliers

Shields Bennett shields.bennett@colliers.com ph +1 919 538 5707 4208 Six Forks Road Suite 800 Raleigh, NC 27609 USA NORTH V DOCK POSITION OCK POSITION W/EDGE OF DOCK LEVELER DOCK POSITION W/PIT LEVELES AVAILABLE CURLEN