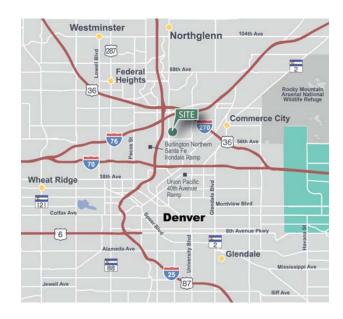

### 6050 Washington Street Denver, Colorado 80216

### Location

- Strategic Central Denver location
- Excellent access to I-25, I-70, I-76, I-270 and US 36
- Minutes from Downtown Denver
- Only 1.8 miles from BNSF Intermodal and 3.1 miles from UP Intermodal