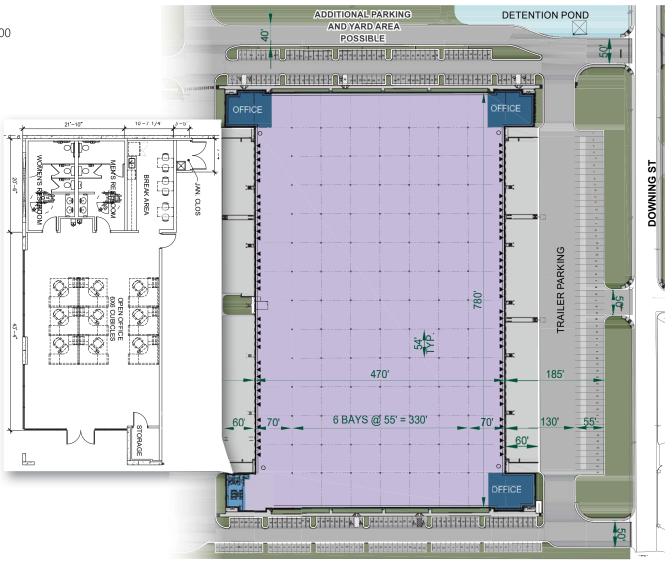

### **Facility**

- 383,104 SF speculative development for lease
- Office-to-suit (spec office suite recently completed)
- LEED Certification
- Energy efficient building features and design
- Divisible to 70,819 SF
- 75 9'x10' Dock-high doors
- 4 13'x14' Drive-in doors
- 225 Auto stalls; 54 trailer stalls; parking area can be expanded
- 36' Minimum clear height
- Electrical Power: 4000 amps, 277/480 volts, 3-phase

Possible Office Area