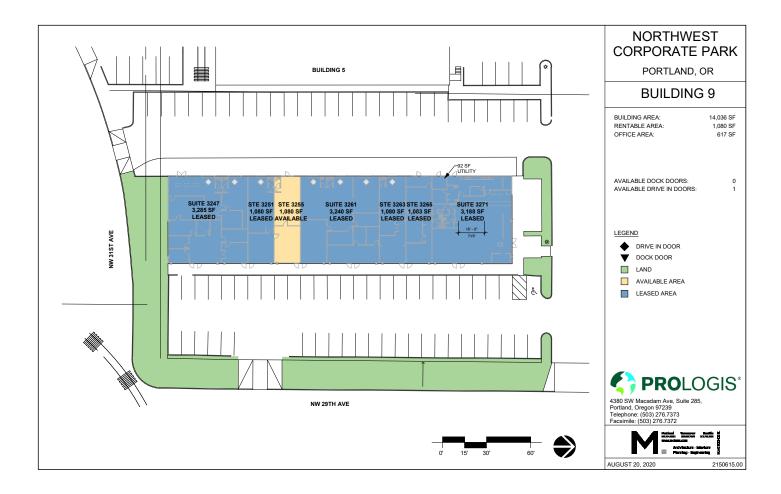

#### FACILITY

- Approximately 1,080 SF
- Can be combined with adjacent suite for 2,160 SF total
- Excellent visibility on NW 29th Avenue
- Ideal for distribution, sales, and service
- Ample parking