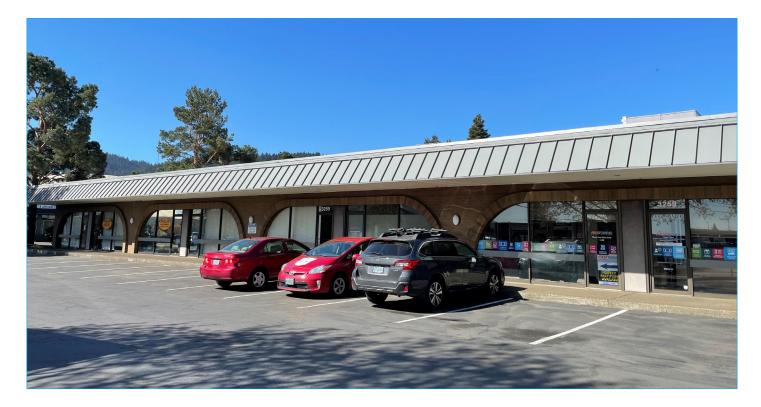

## Northwest Corporate Park 9

3255 NW 29th Avenue Portland, OR 97210 USA

#### FACILITY

- Approximately 1,080 SF
- Can be combined with adjacent suite for 2,160 SF total
- Excellent visibility on NW 29th Avenue
- Ideal for distribution, sales, and service
- Ample parking