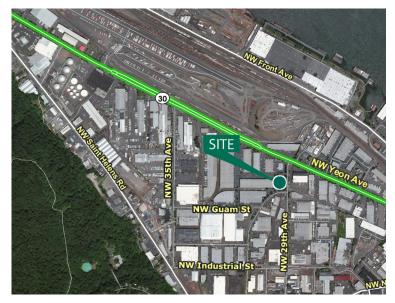

#### LOCATION

- Guilds Lake / NW Industrial Area
- Eleven (11) Buildings; 887,935 SF Park

#### ADVANTAGES AND AMENITIES

- Close-In NW Location
- Minutes to Downtown Portland
- Immediate Access to I-405 and I-5
- Park Amenities Include Food Services