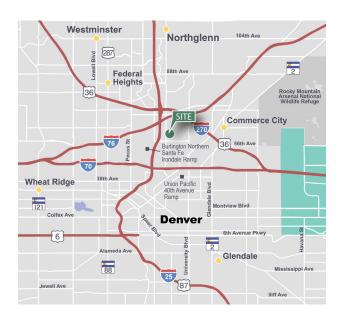

### 6050 Washington Street Denver, Colorado 80216

#### Location

- Strategic Central Denver location
- Excellent access to I-25, I-70, I-76, I-270 and US 36
- Minutes from Downtown Denver
- Only 1.8 miles from BNSF Intermodal and 3.1 miles from UP Intermodal