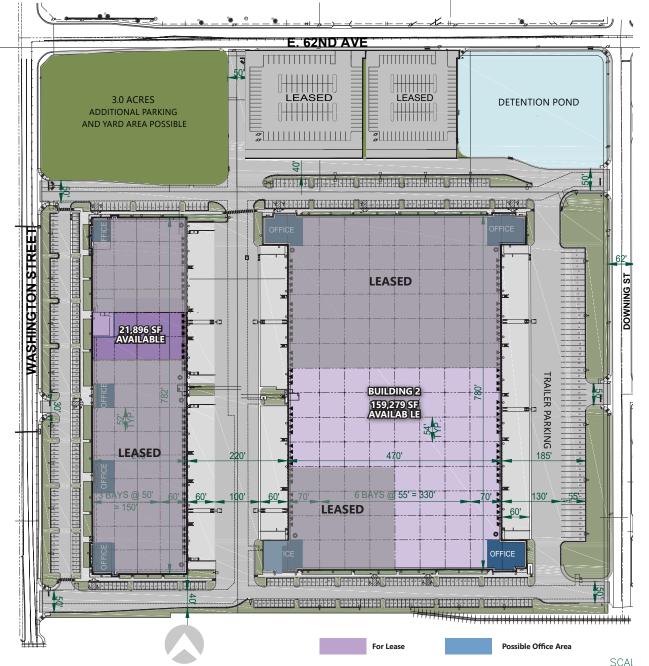

## **Facility**

- Building Size: 384,442 SF
- Available: 159,279 SF
- Office-to-suit (spec office planned)
- LEED Certification
- Energy efficient building features and design
- Divisible to 50,342 SF
- (35) 9'x10' Dock-high doors
- Auto parking ratio: 0.59: 1,000 SF, can be expanded
- 26 Trailer stalls; can be expanded
- 36' Minimum clear height
- Electrical Power: 1,600 Amps, 277/480 Volts, 3-phase

## **Advantages and Amenities**

- Premier 700,000 SF master planned industrial park
- Rare, large Class A bulk warehouse in Central Denver
- Low property tax mill levy resulting in quantifiable operating expense savings
- Unincorporated Adams County location with low sales tax rates benefiting tenants
- Variety of economic incentives available including Enterprise Zone
- Close proximity to an abundant workforce and public transportation
- Avoids the Central 70 four-year construction project on East I-70