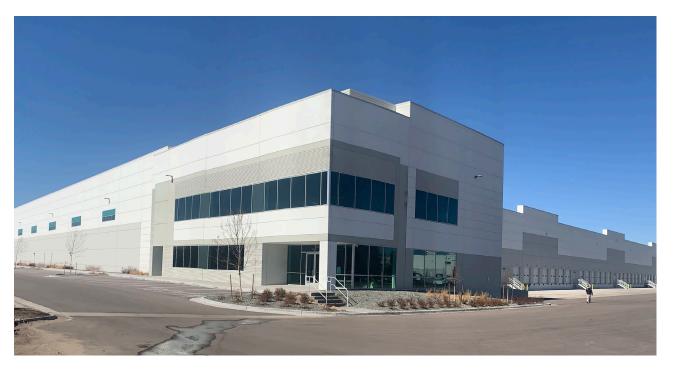

## Prologis Park Central - Building 2

## **Facility**

- Building Size: 384,442 SF
- Available: 159,279 SF
- Office-to-suit (spec office planned)
- LEED Certification
- Energy efficient building features and design
- Divisible to 50,342 SF
- (35) 9'x10' Dock-high doors
- Auto parking ratio: 0.59: 1,000 SF, can be expanded
- 26 Trailer stalls; can be expanded
- 36' Minimum clear height
- Electrical Power: 1,600 Amps, 277/480 Volts, 3-phase