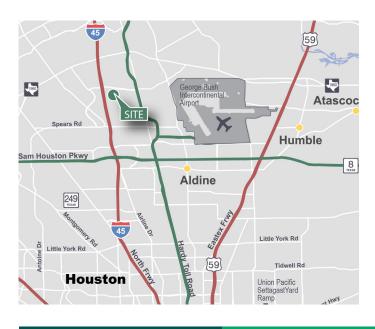

### **LOCATION**

- Conveniently located along I-45 North between Airtex Drive and Richey Road
- Easy access to I-45, Beltway 8 and the Hardy Toll Road
- Part of the master planned Prologis Park Northpark
- Unincorporated Harris County
- · Double Freeport tax exemption