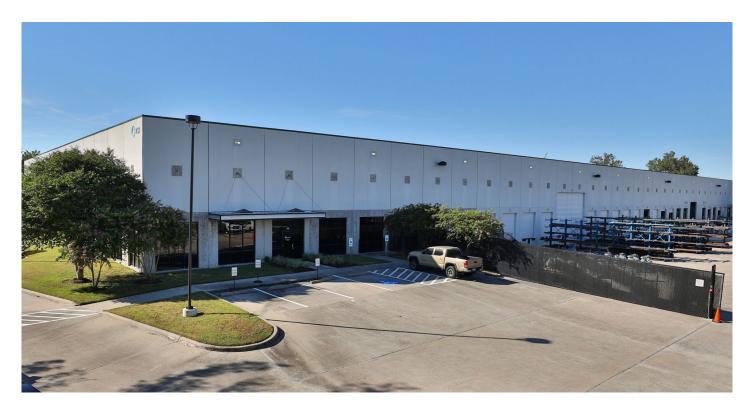

### **FACILITY**

- 100,800 SF available (divisible)
- 24.780 SF of office
- 30' clear height
- 18 dock-high doors / 3 drive-in ramps
- 40' x 35' column spacing

#### **ADVANTAGES AND AMENITIES**

- · Front-load configuration
- · ESFR sprinkler system
- Abundant parking
- · Fenced truck court