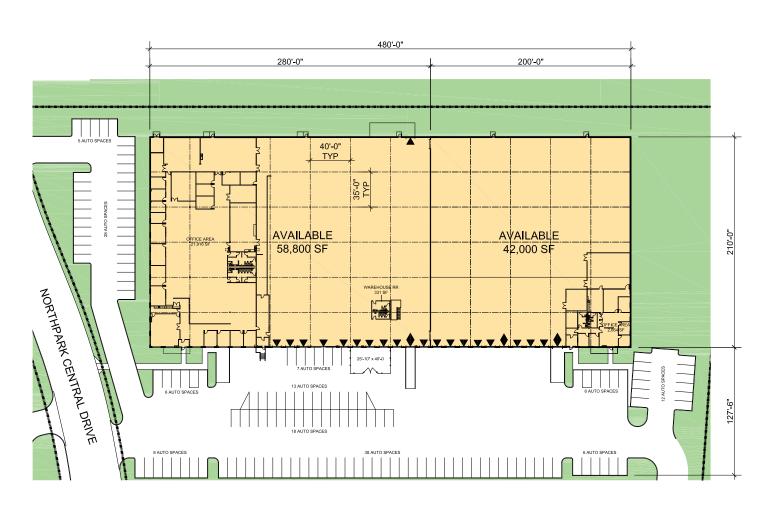

### **FACILITY**

- 100,800 SF available (divisible)
- 24.780 SF of office
- 30' clear height
- 18 dock-high doors / 3 drive-in ramps
- 40' x 35' column spacing

#### **ADVANTAGES AND AMENITIES**

- · Front-load configuration
- · ESFR sprinkler system
- Abundant parking
- · Fenced truck court