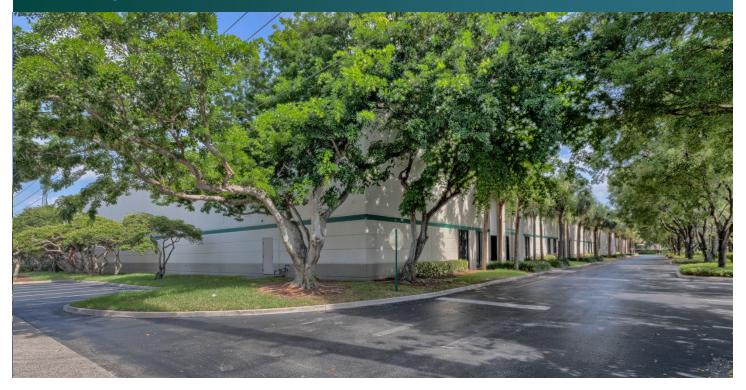

### Prologis Centerport 300

701 NW 33<sup>rd</sup> Street Pompano Beach, FL 33064 USA

#### **FACILITY**

- Suite 100
- 95,940 SF total building
- 36,205 SF available with 2,400 SF of office
- 24' clear ceiling height
- 5 dock high doors
- 1 drive-in door
- 145' truck court
- 30'x40' typical column spacing
- ESFR fire sprinkler system
- Available November 1, 2024