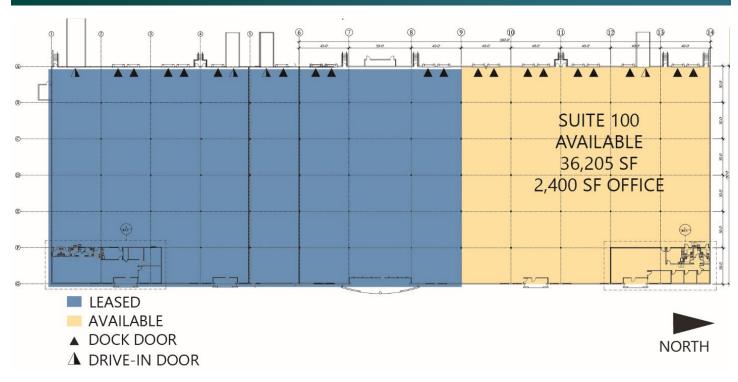

#### **FACILITY**

- Suite 100
- 95,940 SF total building
- 36,205 SF available with 2,400 SF of office
- 24' clear ceiling height
- 5 dock high doors
- 1 drive-in door
- 145' truck court
- 30'x40' typical column spacing
- ESFR fire sprinkler system
- Available November 1, 2024