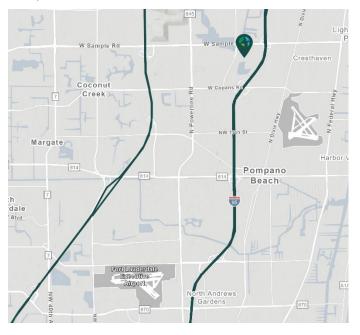

#### **LOCATION**

- Conveniently located with excellent access to Interstate 95, the Florida Turnpike, and the Sawgrass Expressway
- Easy access to Sample Road, Copans Road, and Powerline Road