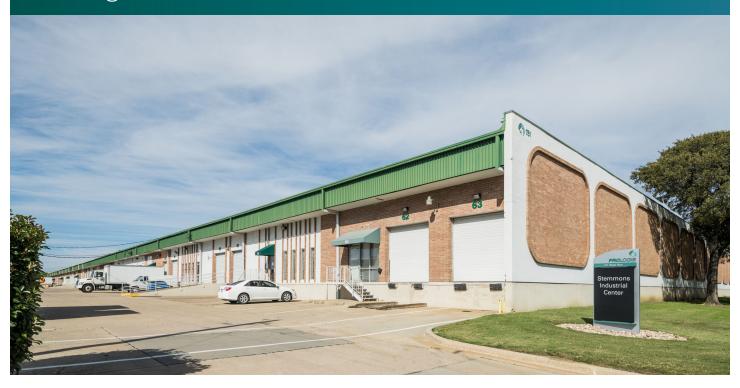

## Prologis Stemmons 11

151 Regal Row, Suite 233 Dallas, TX 75247 USA

#### **FACILITY**

- 20,962 sf available
- 868 sf office
- 18' clear height
- 39'-6" x 36' typical bay spacing
- 6 (10' x 10') overhead dock doors
- LED warehouse lighting