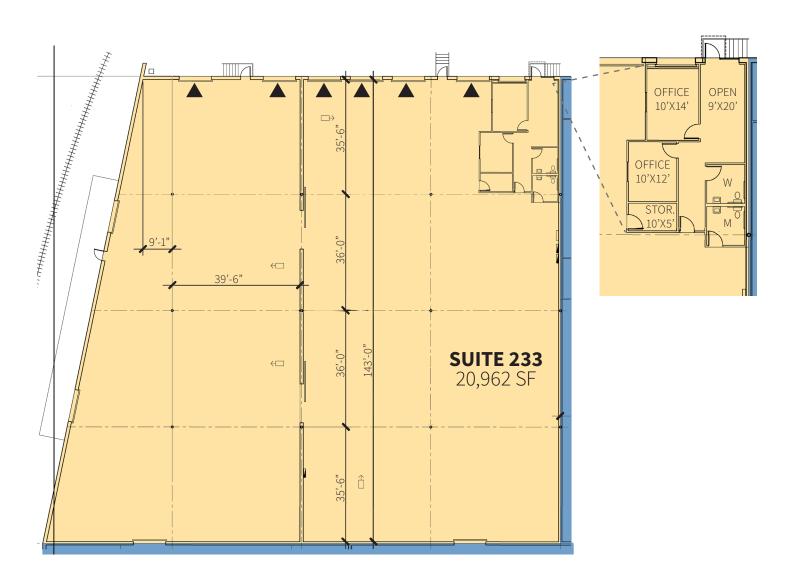

#### **FACILITY**

- 20,962 sf available
- 868 sf office
- 18' clear height
- 39'-6" x 36' typical bay spacing
- 6 (10' x 10') overhead dock doors
- LED warehouse lighting