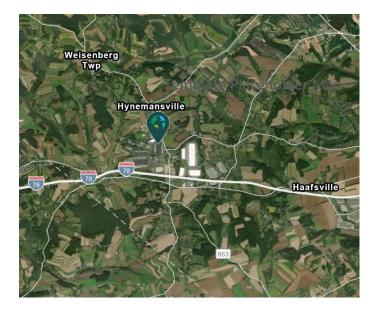

# LOCATION

- Located in the heart of the Lehigh Valley, PA market at Exit 45 of I-78
- Close proximity to major transportation arteries: Route 100, Route 22, I-476 & I-78