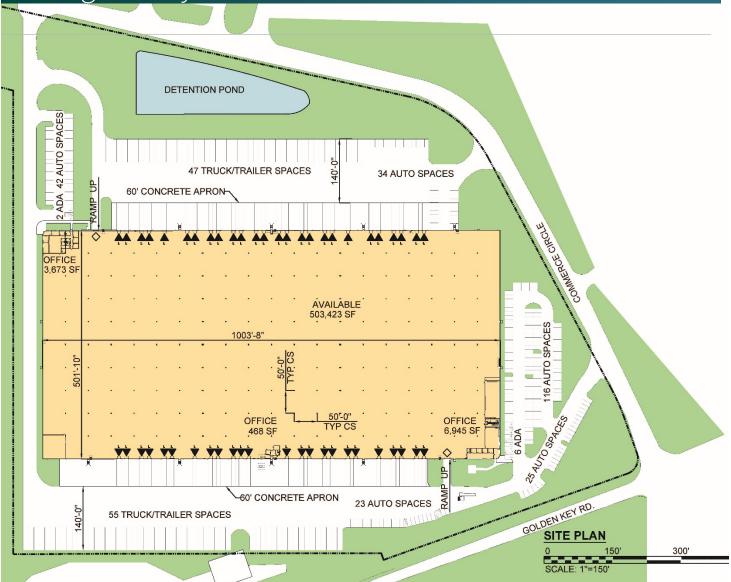

## FACILITY

- 503,423 SF Total Building Size
- 503,423 SF Available
- 34' Clear Height
- (50) 9'x 10' loading docks with Levelers
- (2) 12' x 14' Drive In Doors
- 50' x 50' Column Spacing
- 11,086 SF Existing Office (Main Office & Shipping/Receiving)
- 248 Auto Parking Spaces
- 102 Trailer Parking Spaces
- 200' Truck Courts with 60' Concrete Aprons
- Cross Dock Configuration
- 3000 Amp Electrical Service
- Controlled Truck Court