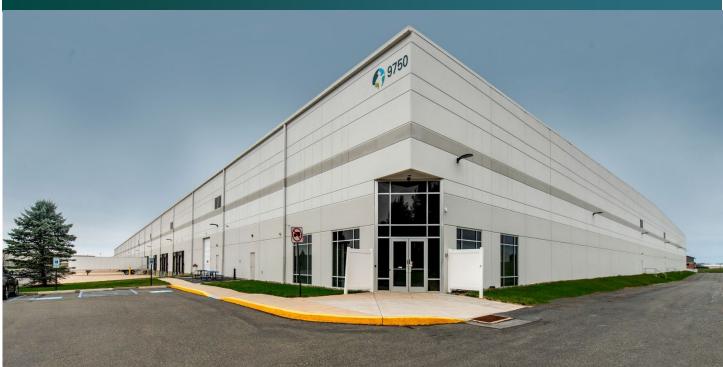

# Lehigh Valley West 12

9750 Commerce Circle Kutztown, PA 19530, USA

## FACILITY

- 503,423 SF Total Building Size
- 503,423 SF Available
- 34' Clear Height
- (50) 9'x 10' loading docks with Levelers
- (2) 12' x 14' Drive In Doors
- 50' x 50' Column Spacing
- 11,086 SF Existing Office (Main Office & Shipping/Receiving)
- 248 Auto Parking Spaces
- 102 Trailer Parking Spaces
- 200' Truck Courts with 60' Concrete Aprons
- Cross Dock Configuration
- 3000 Amp Electrical Service
- Controlled Truck Court