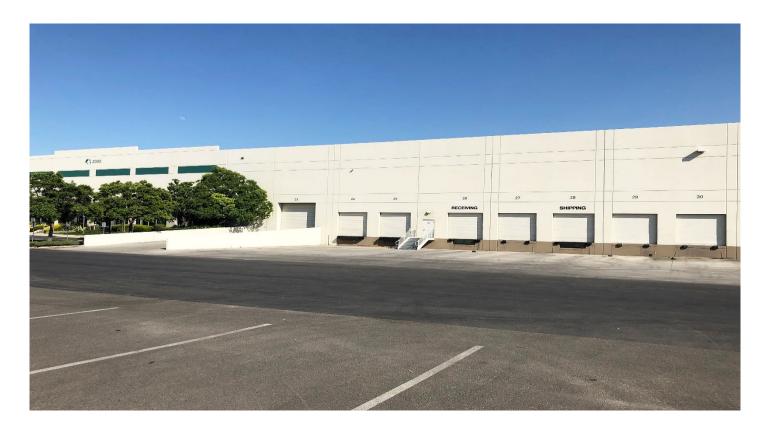

#### **FACILITY**

- 285,730 SF building
- 97,423 SF available for lease
- 1,600 SF office
- 31' minimum clear height
- 15 dock doors, 2 wilth dock levelers
- 1 grade level door
- ESFR fire sprinkler system
- Front-load design
- Power: 200 amps; 277/480V
- Zoning: I-L, City of Tracy