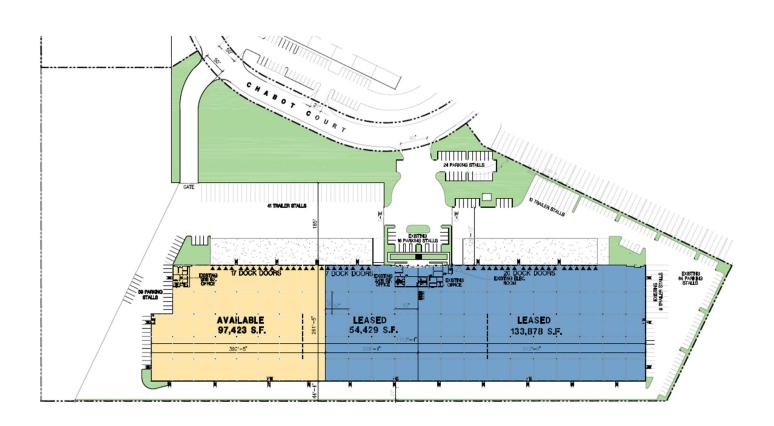

## 97,423 SF

#### **FACILITY**

- 285,730 SF building
- 97,423 SF available for lease
- 1,600 SF office
- 31' minimum clear height
- 15 dock doors, 2 wilth dock levelers
- 1 grade level door
- ESFR fire sprinkler system
- Front-load design
- Power: 200 amps; 277/480V
- Zoning: I-L, City of Tracy

# 97,423 SF