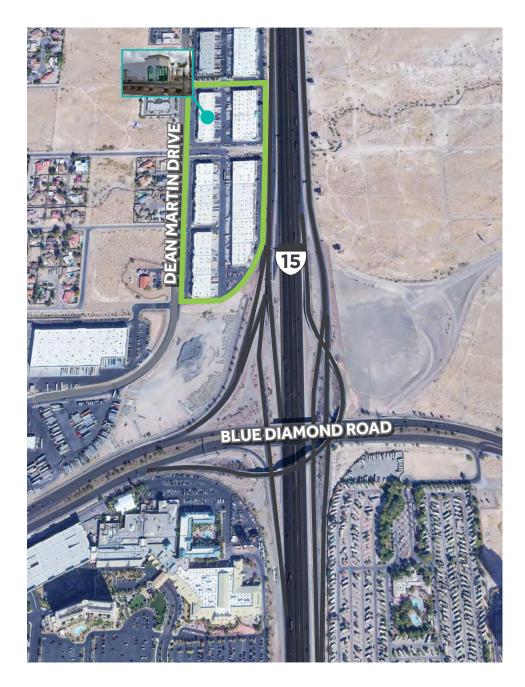

### Less than 1 mile

From the I-15 freeway

### **Highway Access**

 Close proximity to Blue Diamond Road and Las Vegas Blvd exit ramp off of the I-15 freeway