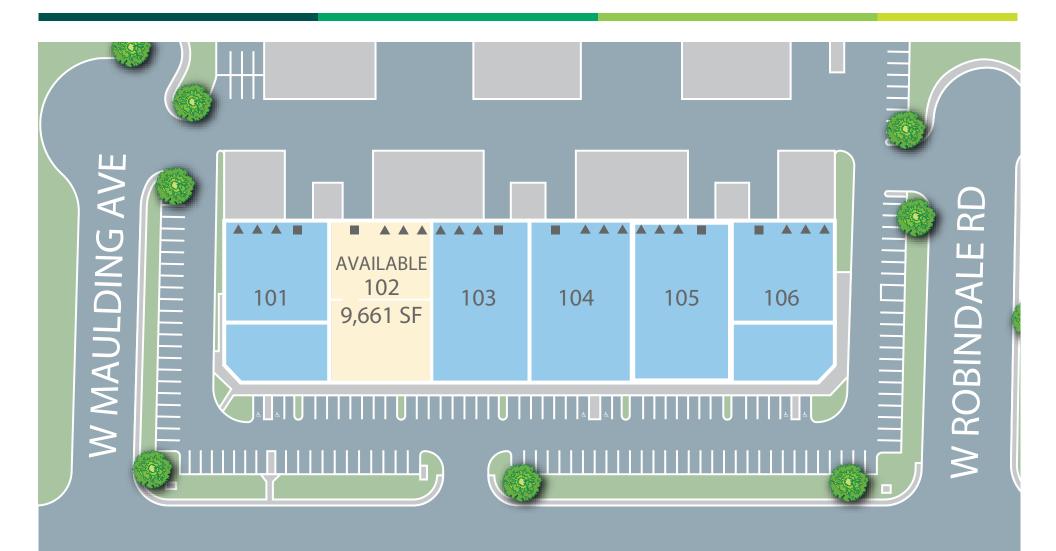

## Up to ±9,661

square feet available

### **Property Description**

- Available ±9,661 SF
- ESFR Fire Sprinkler System with a 25.2K factor operating with 1357gpm at 20psi
- Three (3) Dock High Loading Doors
- One (1) Pit Leveler
- One (1) Grade Level Loading Door
- 24' Minimum Clear Height
- 120/208 Volts, 3-Phase Power
- Ample Parking
- Concrete Tilt-Up Construction