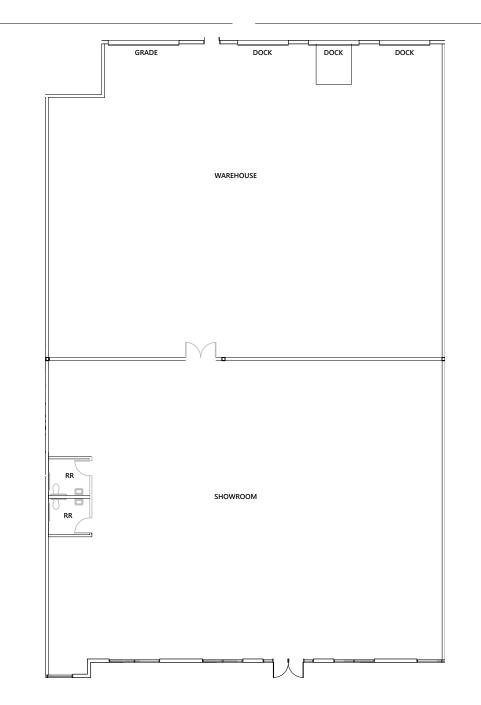

### **Property Description**

- Available ±9,661 SF
- ESFR Fire Sprinkler System with a 25.2K factor operating with 1357gpm at 20psi
- Three (3) Dock High Loading Doors
- One (1) Pit Leveler
- One (1) Grade Level Loading Door
- 24' Minimum Clear Height
- 120/208 Volts, 3-Phase Power
- Ample Parking
- Concrete Tilt-Up Construction